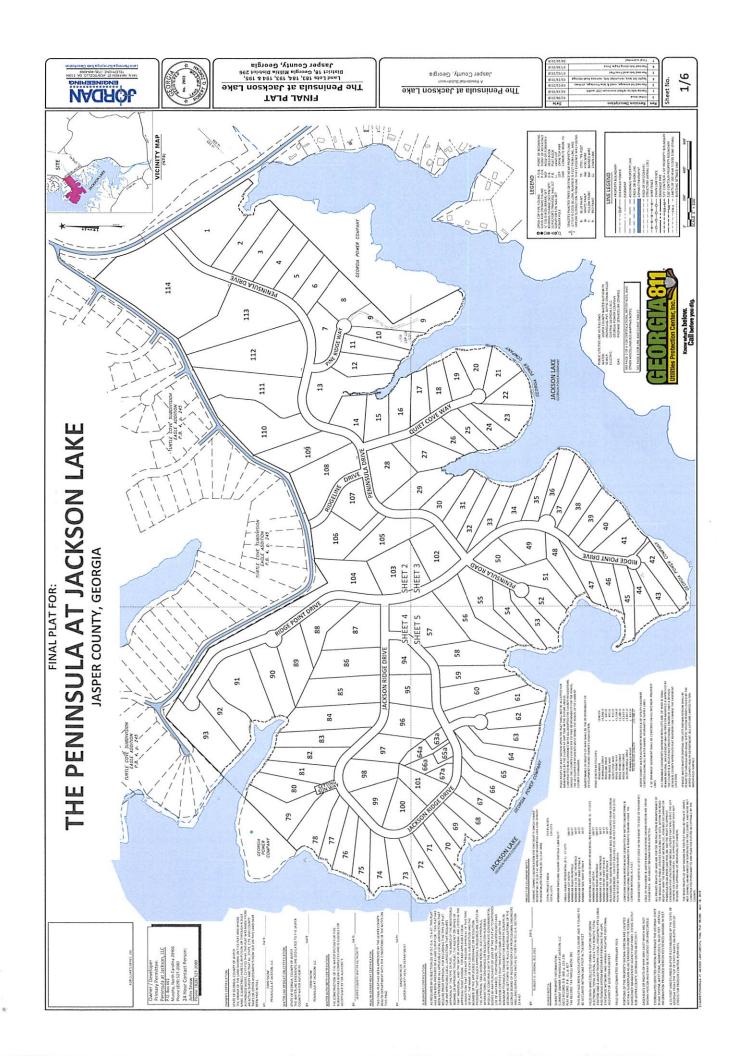

1. A public hearing for the Final Plat for Peninsula at Jackson Lake located on Jackson Lake

MACIROLE

SOURCE OF STREET AND A STREET AND SOURCE OF STREET AND A STREET STRE

## Land Lots 183, 184, 193, 194 & 195, District 18, Georgia Millita District 296 Jasper County, Georgia The Peninsula at Jackson Lake TAJ9 JANI3

Jasper County, Georgia The Peninsula at Jackson Lake

| lattendur lan                                       | 6102/91/90 |
|-----------------------------------------------------|------------|
| sand alged grade that bearing                       | 8100/06/10 |
| half land bra the becom                             | 81/05/3078 |
| egandit leod evones jätti sedmanet jiven lid sõlge. | #102/X2/50 |
| residu, agatumi atal & bem jagasma tid basiva       | 8102/10/10 |
| strine jobs to segret wiresem 100, models           | #10E/E1/E8 |
| entit feithr                                        | 8102/90/20 |
| Revision Description                                | eted .     |

THE PENINSULA AT JACKSON LAKE
JASPER COUNTY, GEORGIA

| -   | LINE TABLE   | 3      |      | LINE TABLE  | 3       | _   | LINE TABLE  | J.      |      | LINE TABLE           | =       |      | LINE TABLE      | =       |
|-----|--------------|--------|------|-------------|---------|-----|-------------|---------|------|----------------------|---------|------|-----------------|---------|
| ŝ   | Direction    | Length | Line | Direction   | Length  | Š   | Direction   | Length  | L S  | Direction            | tength  | Tine | Direction       | Length  |
| 9   | STITETA      | 2.55   | 123  | 3,11,29,415 | 18.88   | 145 | W.11111722  | 16.20   | tan. | 3,18,60,675          | 112.02  | 687  | WITH THE        | 179.42  |
| 3   | 3-95.3E.ZSN  | 79.87  | 20   | 3,65,20,615 | 98.57   | 3   | MT2334W     | 69.46   | 897  | 1.88.50.115          | 109.38  | 067  | W-DOLMLESW      | 129.35  |
| 3   | WESTER       | 38.62  | 57   | Service     | 71.15   | 147 | SF0873*W    | 22.37   | 857  | STREET.              | 260.63  | 191  | WISCIDSIN       | 148.28  |
| 3   | WITH STATE   | 61.55  | 5    | W-91,18,815 | 44.201  | 148 | STD6237W    | 100.00  | 27   | SHEMSTERN            | 268.34  | 20   | WH.ZO.HN        | 218.99  |
| 2   | N.138417W    | 40.35  | 57   | W.81.18.875 | 129.07  | 97  | 3477336%    | 37'95   | 173  | \$71'95 PA*W         | 257.80  | 183  | 3,92,25,694     | 121.39  |
| 3   | S79'49'10"W  | 104.61 | 57   | 3457554278  | 42.52   | 957 | 33742376    | 57.40   | 173  | WEETSTERN            | 253.69  | 3    | 1,05,71,15%     | 348.53  |
| 5   | N20,0817*W   | 79.20  | ŝ    | 345758278   | 110.20* | 151 | 3.25.00.815 | 30.15   | 673  | W-1182.4DV           | 145.82  | 195  | N26721361       | 137.09  |
| 2   | W25746'92'W  | 30.05  | 133  | WESTERN.    | 382.56  | 253 | 3,76,/0,675 | 302.79  | 174  | W-237457W            | 142.87  | 1987 | PESTETIN        | 100.19  |
| 2   | 3.45.90.834  | 13.44  | in   | 343,53,65,6 | .06'68  | 133 | 3,16,00,615 | 14.73   | 5    | W-80.61.61N          | 100'00. | 767  | NS3725'16"W     | 115.28  |
| 10  | 3.06.20.68%  | 28.15  | 703  | 34733738    | 108.17  | 3   | W.21.78.85N | 306.57  | 128  | WT724975H            | 187.73  | 861  | N-22.21.59N     | 173.10  |
| =   | 3,23,44,525  | 42.20  | 60   | N62728197E  | 73.54   | 133 | N14'0747'E  | 101.41  | 123  | W-19.19,EES          | 107.59  | 667  | W12'50'52'W     | 181.19  |
| 2   | 1.41.60,025  | .55'89 | 5    | \$277114176 | 47.00'  | 136 | M14'07'47"E | 4011    | 623  | \$15,51,50.6         | 152.02  | 1100 | N4"1179"E       | 102.53  |
| 9   | W-0185-6/3   | 102.00 | 135  | WEETSE'EE   | 42.32*  | 123 | 3,60,01,445 | 19.61   | 5    | \$31,40.53"W         | 101.45  | 1017 | NS'14'05'E      | 100.00  |
| 3   | M41740237W   | 36.59  | 138  | N355337E    | 42.32   | 138 | N19"5027"E  | 18.15   | 957  | WOLVETON.            | .00'001 | 1302 | W_23'HC'82N     | 100.00' |
| 2   | W-25 25 DES  | 51.53  | 107  | W_19.18.42H | 47.00   | 159 | 151.99.715  | 10.26   | 181  | WARTITIE             | 100.00  | 1103 | MES-55.43"W     | 100.007 |
| 3   | W-25.52.062  | 47.27  | 5    | 141,12,194  | 92.07   | 200 | W-21.91.33W | 364.58  | 183  | 3.96.57.575          | 187.75  | 100  | S1777497W       | 110.88  |
| 113 | NBFS737W     | 46.00  | 138  | METERN      | 92.84   | 191 | N4723'45'W  | 100.00  | 65   | 3.01.23.395          | 207.65  | 1105 | W150537W        | 107.00  |
| 5   | M42'0724'W   | 35.53  | 991  | NEFTETPE    | 59.17   | 3   | NRCTORTH"W  | 100.007 | 257  | W-M-TELES            | 131.08  | 1136 | WESTSTR.        | 181.87  |
| 83  | W.H.E.ZO.ATM | 37.04  | 171  | 3,69,19,599 | 18.37   | 183 | WASSA'NO    | 3037    | 182  | W751307W             | 346.88F | 1307 | N79717057W      | 173.87  |
| 2   | W19702317W   | 20.02  | 142  | 3,69,59,586 | 18.57   | 3   | 37.555.75   | 152.45  | 198  | W-857.9782           | 180.94  | 1108 | W75767287W      | 179.78  |
| 5   | \$10'S727'W  | 10.00  | 143  | 3,17,70,09  | 36.86   | 143 | 3.85,10,195 | 218.89  | an   | W11717W              | 134.06" | 1109 | NT7*4750"M      | 133.007 |
| 133 | W-72727002   | 30.00  | 140  | 541,407378  | .98'88  | 166 | 24.35.447   | 115.30  | 188  | \$53721'40'W 238.59' | 158.50  | 1110 | 1110 N59'0749'W | 158.20  |