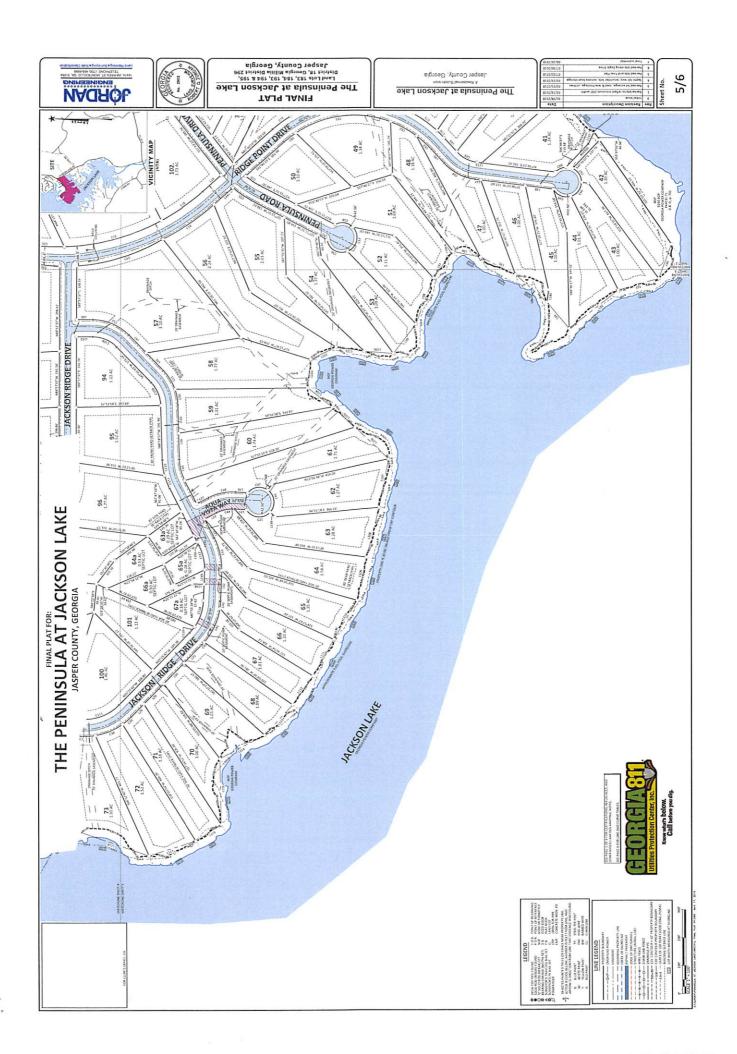

1. A public hearing for the Final Plat for Peninsula at Jackson Lake located on Jackson Lake

| VII. County Commissioner Items |
|--------------------------------|
|--------------------------------|

1. A public hearing for the Final Plat for Peninsula at Jackson Lake located on Jackson Lake

MACIROLE

SOURCE OF STREET AND A STREET AND SOURCE OF STREET AND A STREET STRE

## Land Lots 183, 184, 193, 194 & 195, District 18, Georgia Millita District 296 Jasper County, Georgia The Peninsula at Jackson Lake TAJ9 JANI3

Jasper County, Georgia The Peninsula at Jackson Lake

| lattendur lan                                       | 6102/91/90 |
|-----------------------------------------------------|------------|
| sand alged grade that bearing                       | 8100/06/10 |
| half land bra the becom                             | 81/05/3078 |
| egandit leod evones jätti sedmanet jiven lid sõlge. | #102/X2/50 |
| residu, agatumi atal & bem jagasma tid basiva       | 8102/10/10 |
| strine jobs to segret wiresem 100, models           | #10E/E1/E8 |
| entit feithr                                        | 8102/90/20 |
| Revision Description                                | eted .     |

THE PENINSULA AT JACKSON LAKE
JASPER COUNTY, GEORGIA

| -   | LINE TABLE   | 3      |      | LINE TABLE  | 3       | _   | LINE TABLE  | J.      |      | LINE TABLE           | =       |      | LINE TABLE      | =       |
|-----|--------------|--------|------|-------------|---------|-----|-------------|---------|------|----------------------|---------|------|-----------------|---------|
| ŝ   | Direction    | Length | Line | Direction   | Length  | Š   | Direction   | Length  | L S  | Direction            | tength  | Tine | Direction       | Length  |
| 9   | STITETA      | 2.55   | 123  | 3,11,29,415 | 18.88   | 145 | W.11111722  | 16.20   | tan. | 3,18,60,675          | 112.02  | 687  | WITH THE        | 179.42  |
| 3   | 3-95.3E.ZSN  | 79.87  | 20   | 3,65,20,615 | 98.57   | 3   | MT2334W     | 69.46   | 897  | 1.88.50.115          | 109.38  | 067  | W-DOLMLESW      | 129.35  |
| 3   | WESTER       | 38.62  | 57   | Service     | 71.15   | 147 | SF0873*W    | 22.37   | 857  | STREET.              | 260.63  | 191  | WISCIDSIN       | 148.28  |
| 3   | WITH STATE   | 61.55  | 5    | W-91,18,815 | 44.201  | 148 | STD6237W    | 100.00  | 27   | SHEMSTERN            | 268.34  | 20   | WH.ZO.HN        | 218.99  |
| 2   | N.138417W    | 40.35  | 57   | W.81.18.875 | 129.07  | 97  | 3477336%    | 37'95   | 173  | \$71'95 PA*W         | 257.80  | 183  | 3,92,25,694     | 121.39  |
| 3   | S79'49'10"W  | 104.61 | 57   | 3457554278  | 42.52   | 957 | 33742376    | 57.40   | 173  | WEETSTERN            | 253.69  | 3    | 1,05,71,15%     | 348.53  |
| 5   | N20,0817*W   | 79.20  | ŝ    | 345758278   | 110.20* | 151 | 3.25.00.815 | 30.15   | 673  | W-1182.4DV           | 145.82  | 195  | N26721361       | 137.09  |
| 2   | W25746'92'W  | 30.05  | 133  | WESTERN.    | 382.56  | 253 | 3,76,/0,675 | 302.79  | 174  | W-237457W            | 142.87  | 1987 | PESTETIN        | 100.19  |
| 2   | 3.45.90.834  | 13.44  | in   | 343,53,65,6 | .06'68  | 133 | 3,16,00,615 | 14.73   | 5    | W-80.61.61N          | 100'00. | 767  | NS3725'16"W     | 115.28  |
| 10  | 3.06.20.68%  | 28.15  | 703  | 34733738    | 108.17  | 3   | W.21.78.85N | 306.57  | 128  | WT724975H            | 187.73  | 861  | N-22.21.59N     | 173.10  |
| =   | 3,23,44,525  | 42.20  | 60   | N62728197E  | 73.54   | 133 | N14'0747'E  | 101.41  | 123  | W-19.19,EES          | 107.59  | 667  | W12'50'52'W     | 181.19  |
| 2   | 1.41.60,025  | .55'89 | 5    | \$277114176 | 47.00'  | 136 | M14'07'47"E | 4011    | 623  | \$15,51,50.6         | 152.02  | 1100 | N4"1179"E       | 102.53  |
| 9   | W-0185-6/3   | 102.00 | 135  | WEETSE'EE   | 42.32*  | 123 | 3,60,01,445 | 19.61   | 5    | \$31,40.53"W         | 101.45  | 1017 | NS'14'05'E      | 100.00  |
| 3   | M41740237W   | 36.59  | 138  | N355337E    | 42.32   | 138 | N19"5027"E  | 18.15   | 957  | WOLVETON.            | .00'001 | 1302 | W_23'HC'82N     | 100.00' |
| 2   | W-25 25 DES  | 51.53  | 107  | W_19.18.42H | 47.00   | 159 | 151.99.715  | 10.26   | 181  | WARTITIE             | 100.00  | 1103 | MES-55.43"W     | 100.007 |
| 3   | W-25.52.062  | 47.27  | 5    | 141,12,194  | 92.07   | 200 | W-21.91.33W | 364.58  | 183  | 3.96.57.575          | 187.75  | 100  | S1777497W       | 110.88  |
| 113 | NBFS737W     | 46.00  | 138  | METERN      | 92.84   | 191 | N4723'45'W  | 100.00  | 65   | 3.01.23.395          | 207.65  | 1105 | W150537W        | 107.00  |
| 5   | M42'0724'W   | 35.53  | 991  | NEFTETPE    | 59.17   | 3   | NRCTORTH"W  | 100.007 | 257  | W-M-TELES            | 131.08  | 1136 | WESTSTR.        | 181.87  |
| 83  | W.H.E.ZO.ATM | 37.04  | 171  | 3,69,19,599 | 18.37   | 183 | WASSA'NO    | 3037    | 182  | W751307W             | 346.88F | 1307 | N79717057W      | 173.87  |
| 2   | W19702317W   | 20.02  | 142  | 3,69,59,586 | 18.57   | 3   | 37.555.75   | 152.45  | 198  | W-857.9782           | 180.94  | 1108 | W75767287W      | 179.78  |
| 5   | \$10'S727'W  | 10.00  | 143  | 3,17,70,09  | 36.86   | 143 | 3.85,10,195 | 218.89  | an   | W11717W              | 134.06" | 1109 | NT7*4750"M      | 133.007 |
| 133 | W-72727002   | 30.00  | 140  | 541,407378  | .98'88  | 166 | 24.35.447   | 115.30  | 188  | \$53721'40'W 238.59' | 158.50  | 1110 | 1110 N59'0749'W | 158.20  |