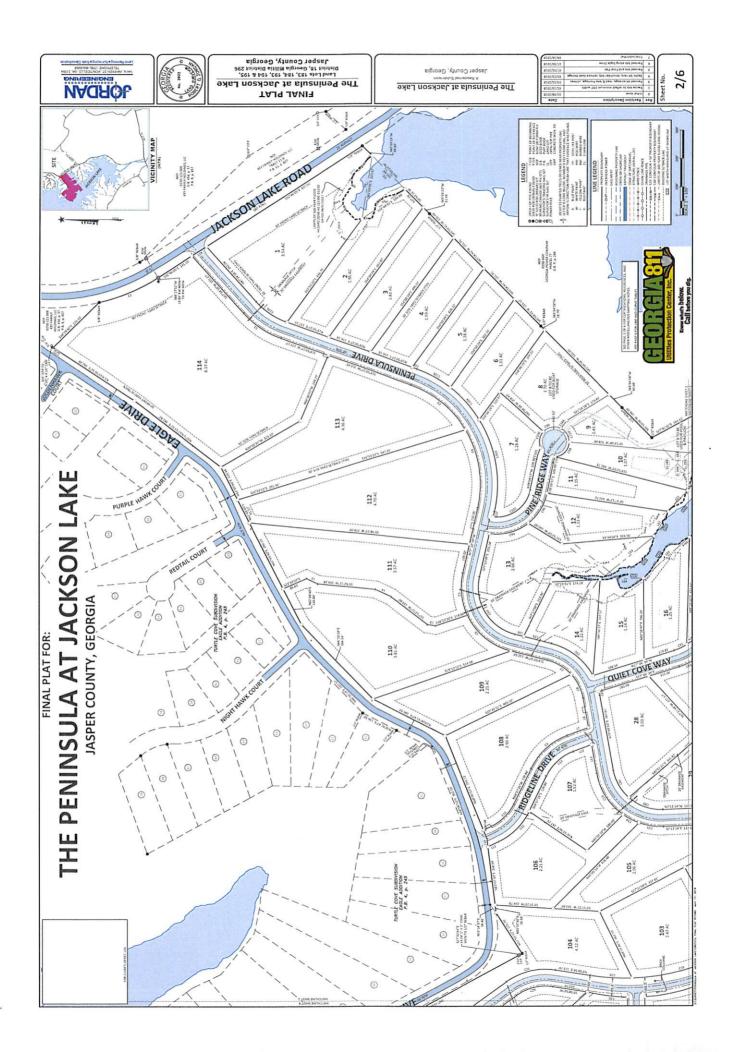

## Land Lots 183, 184, 193, 194 & 195, District 18, Georgia Millita District 296 Jasper County, Georgia The Peninsula at Jackson Lake TAJ9 JANI3

Jasper County, Georgia The Peninsula at Jackson Lake

| lattendur lan                                       | 6102/91/90 |
|-----------------------------------------------------|------------|
| sand alged grade that bearing                       | 8100/06/10 |
| half land bra the becom                             | 81/05/3078 |
| egandit leod evones jätti sedmanet jiven lid sõlge. | #102/X2/50 |
| residu, agatumi atal & bem jagasma tid basiva       | 8102/10/10 |
| strine jobs to segret wiresem 100, models           | #10E/E1/E8 |
| entit feithr                                        | 8102/90/20 |
| Revision Description                                | eted .     |

THE PENINSULA AT JACKSON LAKE
JASPER COUNTY, GEORGIA

| -   | LINE TABLE   | 3      |      | LINE TABLE  | 3       | _   | LINE TABLE  | J.      |      | LINE TABLE           | =       |      | LINE TABLE      | =       |
|-----|--------------|--------|------|-------------|---------|-----|-------------|---------|------|----------------------|---------|------|-----------------|---------|
| ŝ   | Direction    | Length | Line | Direction   | Length  | Š   | Direction   | Length  | L S  | Direction            | tength  | Tine | Direction       | Length  |
| 9   | STITETA      | 2.55   | 123  | 3,11,29,415 | 18.88   | 145 | W.11111722  | 16.20   | tan. | 3,18,60,675          | 112.02  | 687  | WITH THE        | 179.42  |
| 3   | 3-95.3E.ZSN  | 79.87  | 20   | 3,65,20,615 | 98.57   | 3   | MT2334W     | 69.46   | 897  | 1.88.50.115          | 109.38  | 067  | W-DOLMLESW      | 129.35  |
| 3   | WESTER       | 38.62  | 57   | Service     | 71.15   | 147 | SF0873*W    | 22.37   | 857  | STREET.              | 260.63  | 191  | WISCIDSIN       | 148.28  |
| 3   | WITH STATE   | 61.55  | 5    | W-91,18,815 | 44.201  | 148 | STD6237W    | 100.00  | 27   | SHEMSTERN            | 268.34  | 20   | WH.ZO.HN        | 218.99  |
| 2   | N.138417W    | 40.35  | 57   | W.81.18.875 | 129.07  | 97  | 3477336%    | 37'95   | 173  | \$71'95 PA*W         | 257.80  | 183  | 3,92,25,694     | 121.39  |
| 3   | S79'49'10"W  | 104.61 | 57   | 3457554278  | 42.52   | 957 | 33742376    | 57.40   | 173  | WEETSTERN            | 253.69  | 3    | 1,05,71,15%     | 348.53  |
| 5   | N20,0817*W   | 79.20  | ŝ    | 345758278   | 110.20* | 151 | 3.25.00.815 | 30.15   | 673  | W-1182.4DV           | 145.82  | 195  | N26721361       | 137.09  |
| 2   | W25746'92'W  | 30.05  | 133  | WESTERN.    | 382.56  | 253 | 3,76,/0,675 | 302.79  | 174  | W-237457W            | 142.87  | 1987 | PESTETIN        | 100.19  |
| 2   | 3.45.90.834  | 13.44  | in   | 343,53,65,6 | .06'68  | 133 | 3,16,00,615 | 14.73   | 5    | W-80.61.61N          | 100'00. | 767  | NS3725'16"W     | 115.28  |
| 10  | 3.06.20.68%  | 28.15  | 703  | 34733738    | 108.17  | 3   | W.21.78.85N | 306.57  | 128  | WT724975H            | 187.73  | 861  | N-22.21.59N     | 173.10  |
| =   | 3,23,44,525  | 42.20  | 60   | N62728197E  | 73.54   | 133 | N14'0747'E  | 101.41  | 123  | W-19.19,EES          | 107.59  | 667  | W12'50'52'W     | 181.19  |
| 2   | 1.41.60,025  | .55'89 | 5    | \$277114176 | 47.00'  | 136 | M14'07'47"E | 4011    | 623  | \$15,51,50.6         | 152.02  | 1100 | N4"1179"E       | 102.53  |
| 9   | W-0185-6/3   | 102.00 | 135  | WEETSE'EE   | 42.32*  | 123 | 3,60,01,445 | 19.61   | 5    | \$31,40.53"W         | 101.45  | 1017 | NS'14'05'E      | 100.00  |
| 3   | M41740237W   | 36.59  | 138  | N355337E    | 42.32   | 138 | N19"5027"E  | 18.15   | 957  | WOLVETON.            | .00'001 | 1302 | W_23'HC'82N     | 100.00' |
| 2   | W-25 25 DES  | 51.53  | 107  | W_19.18.42H | 47.00   | 159 | 151.99.715  | 10.26   | 181  | WARTITIE             | 100.00  | 1103 | MES-55.43"W     | 100.007 |
| 3   | W-25.52.062  | 47.27  | 5    | 141,12,194  | 92.07   | 200 | W-21.91.33W | 364.58  | 183  | 3.96.57.575          | 187.75  | 100  | S1777497W       | 110.88  |
| 113 | NBFS737W     | 46.00  | 138  | METERN      | 92.84   | 191 | N4723'45'W  | 100.00  | 65   | 3.01.23.395          | 207.65  | 1105 | W150537W        | 107.00  |
| 5   | M42'0724'W   | 35.53  | 991  | NEFTETPE    | 59.17   | 3   | NRCTORTH"W  | 100.007 | 257  | W-M-TELES            | 131.08  | 1136 | WESTSTR.        | 181.87  |
| 83  | W.H.E.ZO.ATM | 37.04  | 171  | 3,69,19,599 | 18.37   | 183 | WASSA'NO    | 3037    | 182  | W751307W             | 346.88F | 1307 | N79717057W      | 173.87  |
| 2   | W19702317W   | 20.02  | 142  | 3,69,59,586 | 18.57   | 3   | 37.555.75   | 152.45  | 198  | W-857.9782           | 180.94  | 1108 | W75767287W      | 179.78  |
| 5   | \$10'S727'W  | 10.00  | 143  | 3,17,70,09  | 36.86   | 143 | 3.85,10,195 | 218.89  | an   | W11717W              | 134.06" | 1109 | NT7*4750"M      | 133.007 |
| 133 | W-72727002   | 30.00  | 140  | 541,407378  | .98'88  | 166 | 24.35.447   | 115.30  | 188  | \$53721'40'W 238.59' | 158.50  | 1110 | 1110 N59'0749'W | 158.20  |