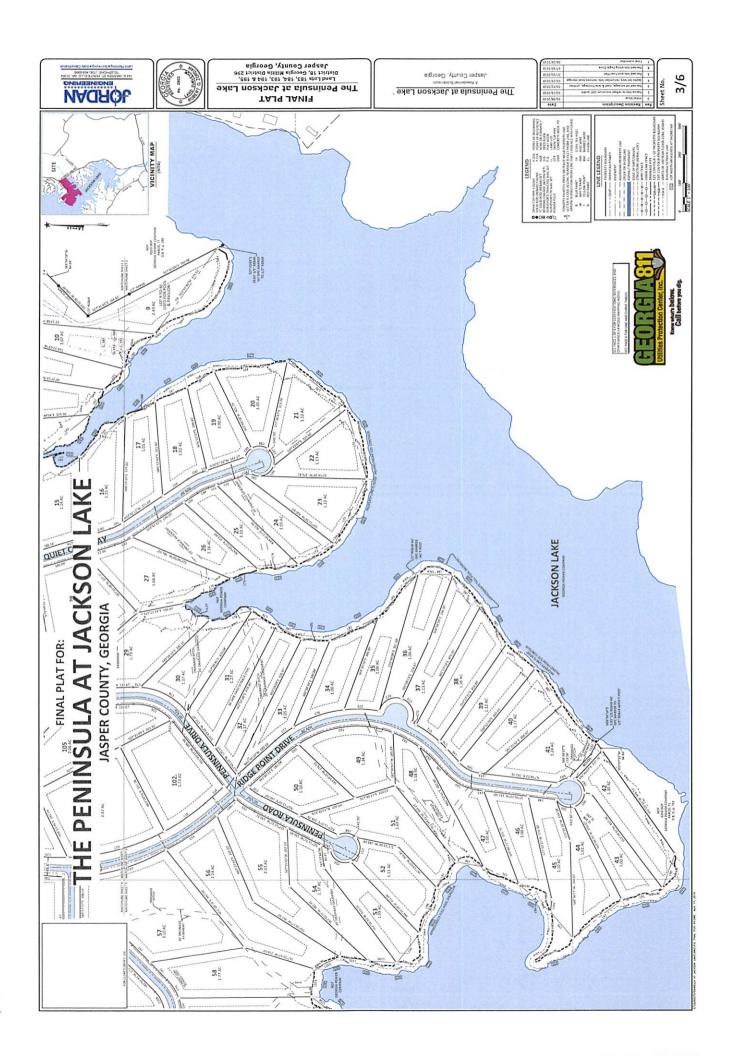

## Land Lots 183, 184, 193, 194 & 195, District 18, Georgia Millita District 296 Jasper County, Georgia The Peninsula at Jackson Lake TAJ9 JANI3

Jasper County, Georgia The Peninsula at Jackson Lake

| lattendur lan                                       | 6102/91/90 |
|-----------------------------------------------------|------------|
| sand alged grade that bearing                       | 8100/06/10 |
| half land bra the becom                             | 81/05/3078 |
| egandit leod evones jätti sedmanet jiven lid sõlge. | #102/X2/50 |
| residu, agatumi atal & bem jagasma tid basiva       | 8102/10/10 |
| strine jobs to segret wiresem 100, models           | #10E/E1/E8 |
| entit feithr                                        | 8102/90/20 |
| Revision Description                                | eted .     |

THE PENINSULA AT JACKSON LAKE
JASPER COUNTY, GEORGIA

| -   | LINE TABLE   | 3      |      | LINE TABLE  | 3       | _   | LINE TABLE  | J.      |      | LINE TABLE           | =       |      | LINE TABLE      | =       |
|-----|--------------|--------|------|-------------|---------|-----|-------------|---------|------|----------------------|---------|------|-----------------|---------|
| ŝ   | Direction    | Length | Line | Direction   | Length  | Š   | Direction   | Length  | L S  | Direction            | tength  | Tine | Direction       | Length  |
| 9   | STITETA      | 2.55   | 123  | 3,11,29,415 | 18.88   | 145 | W.11111722  | 16.20   | tan. | 3,18,60,675          | 112.02  | 687  | WITH THE        | 179.42  |
| 3   | 3-95.3E.ZSN  | 79.87  | 20   | 3,65,20,615 | 98.57   | 3   | MT2334W     | 69.46   | 897  | 1.88.50.115          | 109.38  | 067  | W-DOLMLESW      | 129.35  |
| 3   | WESTER       | 38.62  | 57   | Service     | 71.15   | 147 | SF0873*W    | 22.37   | 857  | STREET.              | 260.63  | 191  | WISCIDSIN       | 148.28  |
| 3   | WITH STATE   | 61.55  | 5    | W-91,18,815 | 44.201  | 148 | STD6237W    | 100.00  | 27   | SHEMSTERN            | 268.34  | 20   | WH.ZO.HN        | 218.99  |
| 2   | N.138417W    | 40.35  | 57   | W.81.18.875 | 129.07  | 97  | 3477336%    | 37'95   | 173  | \$71'95 PA*W         | 257.80  | 183  | 3,92,25,694     | 121.39  |
| 3   | S79'49'10"W  | 104.61 | 57   | 3457554278  | 42.52   | 957 | 33742376    | 57.40   | 173  | WEETSTERN            | 253.69  | 3    | 1,05,71,15%     | 348.53  |
| 5   | N20,0817*W   | 79.20  | ŝ    | 345758278   | 110.20* | 151 | 3.25.00.815 | 30.15   | 673  | W-1182.4DV           | 145.82  | 195  | N26721361       | 137.09  |
| 2   | W25746'92'W  | 30.05  | 133  | WESTERN.    | 382.56  | 253 | 3,76,/0,675 | 302.79  | 174  | W-237457W            | 142.87  | 1987 | PESTETIN        | 100.19  |
| 2   | 3.45.90.834  | 13.44  | in   | 343,53,65,6 | .06'68  | 133 | 3,16,00,615 | 14.73   | 5    | W-80.61.61N          | 100'00. | 767  | NS3725'16"W     | 115.28  |
| 10  | 3.06.20.68%  | 28.15  | 703  | 34733738    | 108.17  | 3   | W.21.78.85N | 306.57  | 128  | WT724975H            | 187.73  | 861  | N-22.21.59N     | 173.10  |
| =   | 3,23,44,525  | 42.20  | 60   | N62728197E  | 73.54   | 133 | N14'0747'E  | 101.41  | 123  | W-19.19,EES          | 107.59  | 667  | W12'50'52'W     | 181.19  |
| 2   | 1.41.60,025  | .55'89 | 5    | \$277114176 | 47.00'  | 136 | M14'07'47"E | 4011    | 623  | \$15,51,50.6         | 152.02  | 1100 | N4"1179"E       | 102.53  |
| 9   | W-0185-6/3   | 102.00 | 135  | WEETSE'EE   | 42.32*  | 123 | 3,60,01,445 | 19.61   | 5    | \$31,40.53"W         | 101.45  | 1017 | NS'14'05'E      | 100.00  |
| 3   | M41740237W   | 36.59  | 138  | N355337E    | 42.32   | 138 | N19"5027"E  | 18.15   | 957  | WOLVETON.            | .00'001 | 1302 | W_23'HC'82N     | 100.00' |
| 2   | W-25 25 DES  | 51.53  | 107  | W_19.18.42H | 47.00   | 159 | 151.99.715  | 10.26   | 181  | WARTITIE             | 100.00  | 1103 | MES-55.43"W     | 100.007 |
| 3   | W-25.52.062  | 47.27  | 5    | 141,12,194  | 92.07   | 200 | W-21.91.33W | 364.58  | 183  | 3.96.57.575          | 187.75  | 100  | S1777497W       | 110.88  |
| 113 | NBFS737W     | 46.00  | 138  | METERN      | 92.84   | 191 | N4723'45'W  | 100.00  | 65   | 3.01.23.395          | 207.65  | 1105 | W150537W        | 107.00  |
| 5   | M42'0724'W   | 35.53  | 991  | NEFTETPE    | 59.17   | 3   | NRCTORTH"W  | 100.007 | 257  | W-M-TELES            | 131.08  | 1136 | WESTSTR.        | 181.87  |
| 83  | W.H.E.ZO.ATM | 37.04  | 171  | 3,69,19,599 | 18.37   | 183 | WASSA'NO    | 3037    | 182  | W751307W             | 346.88F | 1307 | N79717057W      | 173.87  |
| 2   | W19702317W   | 20.02  | 142  | 3,69,59,586 | 18.57   | 3   | 37.555.75   | 152.45  | 198  | W-857.9782           | 180.94  | 1108 | W75767287W      | 179.78  |
| 5   | \$10'S727'W  | 10.00  | 143  | 3,17,70,09  | 36.86   | 143 | 3.85,10,195 | 218.89  | an   | W11717W              | 134.06" | 1109 | NT7*4750"M      | 133.007 |
| 133 | W-72727002   | 30.00  | 140  | 541,407378  | .98'88  | 166 | 24.35.447   | 115.30  | 188  | \$53721'40'W 238.59' | 158.50  | 1110 | 1110 N59'0749'W | 158.20  |