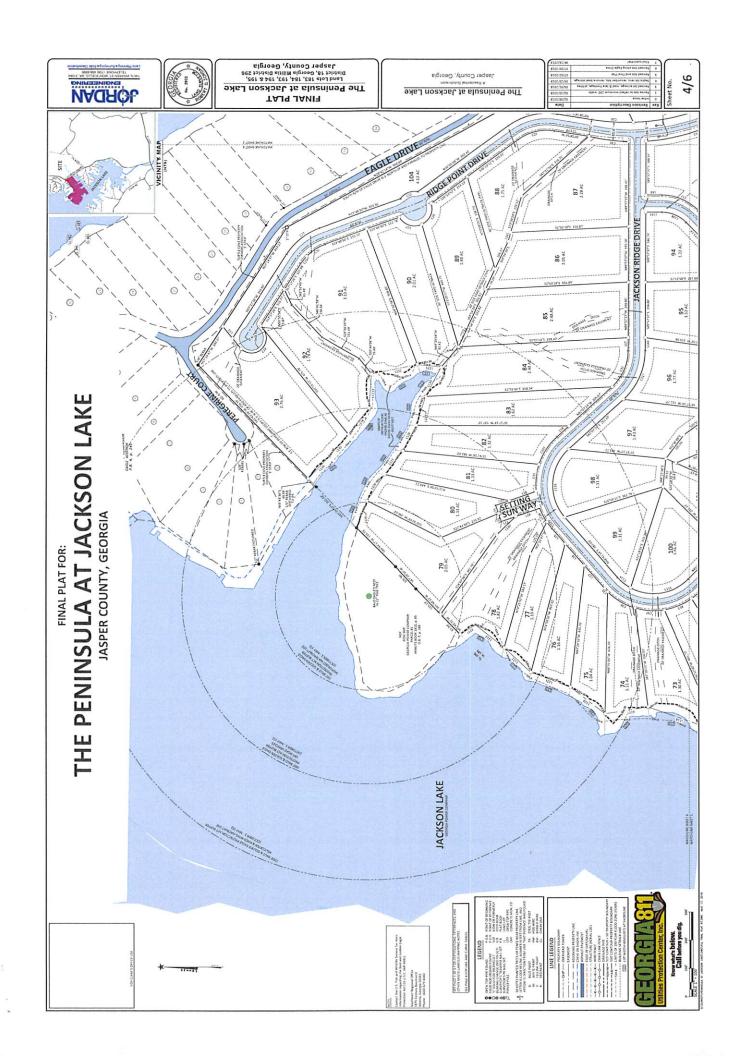

## Land Lots 183, 184, 193, 194 & 195, District 18, Georgia Millita District 296 Jasper County, Georgia The Peninsula at Jackson Lake TAJ9 JANI3

Jasper County, Georgia The Peninsula at Jackson Lake

| lattendur lan                                       | 6102/91/90 |
|-----------------------------------------------------|------------|
| sand alged grade that bearing                       | 8100/06/10 |
| half land bra the becom                             | 81/05/3078 |
| egandit leod evones jätti sedmanet jiven lid sõlge. | #102/X2/50 |
| residu, agatumi atal & bem jagasma tid basiva       | 8102/10/10 |
| strine jobs to segret wiresem 100, models           | #10E/E1/E8 |
| entit feithr                                        | 8102/90/20 |
| Revision Description                                | eted .     |

THE PENINSULA AT JACKSON LAKE
JASPER COUNTY, GEORGIA

| -   | LINE TABLE   | 3      |      | LINE TABLE  | 3       | _   | LINE TABLE  | J.      |      | LINE TABLE           | =       |      | LINE TABLE      | =       |
|-----|--------------|--------|------|-------------|---------|-----|-------------|---------|------|----------------------|---------|------|-----------------|---------|
| ŝ   | Direction    | Length | Line | Direction   | Length  | Š   | Direction   | Length  | L S  | Direction            | tength  | Tine | Direction       | Length  |
| 9   | STITETA      | 2.55   | 123  | 3,11,29,415 | 18.88   | 145 | W.11111722  | 16.20   | tan. | 3,18,60,675          | 112.02  | 687  | WITH THE        | 179.42  |
| 3   | 3-95.3E.ZSN  | 79.87  | 20   | 3,65,20,615 | 98.57   | 3   | MT2334W     | 69.46   | 897  | 1.88.50.115          | 109.38  | 067  | W-DOLMLESW      | 129.35  |
| 3   | WESTER       | 38.62  | 57   | Service     | 71.15   | 147 | SF0873*W    | 22.37   | 857  | STREET.              | 260.63  | 191  | WISCIDSIN       | 148.28  |
| 3   | WITH STATE   | 61.55  | 5    | W-91,18,815 | 44.201  | 148 | STD6237W    | 100.00  | 27   | SHEMSTERN            | 268.34  | 20   | WH.ZO.HN        | 218.99  |
| 2   | N.138417W    | 40.35  | 57   | W.81.18.875 | 129.07  | 97  | 3477336%    | 37'95   | 173  | \$71'95 PA*W         | 257.80  | 183  | 3,92,25,694     | 121.39  |
| 3   | S79'49'10"W  | 104.61 | 57   | 3457554278  | 42.52   | 957 | 33742376    | 57.40   | 173  | WEETSTERN            | 253.69  | 3    | 1,05,71,15%     | 348.53  |
| 5   | N20,0817*W   | 79.20  | ŝ    | 345758278   | 110.20* | 151 | 3.25.00.815 | 30.15   | 673  | W-1182.4DV           | 145.82  | 195  | N26721361       | 137.09  |
| 2   | W25746'92'W  | 30.05  | 133  | WESTERN.    | 382.56  | 253 | 3,76,/0,675 | 302.79  | 174  | W-237457W            | 142.87  | 1987 | PESTETIN        | 100.19  |
| 2   | 3.45.90.834  | 13.44  | in   | 343,53,65,6 | .06'68  | 133 | 3,16,00,615 | 14.73   | 5    | W-80.61.61N          | 100'00. | 767  | NS3725'16"W     | 115.28  |
| 10  | 3.06.20.68%  | 28.15  | 703  | 34733738    | 108.17  | 3   | W.21.78.85N | 306.57  | 128  | WT724975H            | 187.73  | 861  | N-22.21.59N     | 173.10  |
| =   | 3,23,44,525  | 42.20  | 60   | N62728197E  | 73.54   | 133 | N14'0747'E  | 101.41  | 123  | W-19.19,EES          | 107.59  | 667  | W12'50'52'W     | 181.19  |
| 2   | 1.41.60,025  | .55'89 | 5    | \$277114176 | 47.00'  | 136 | M14'07'47"E | 4011    | 623  | \$15,51,50.6         | 152.02  | 1100 | N4"1179"E       | 102.53  |
| 9   | W-0185-6/3   | 102.00 | 135  | WEETSE'EE   | 42.32*  | 123 | 3,60,01,445 | 19.61   | 5    | \$31,40.53"W         | 101.45  | 1017 | NS'14'05'E      | 100.00  |
| 3   | M41740237W   | 36.59  | 138  | N355337E    | 42.32   | 138 | N19"5027"E  | 18.15   | 957  | WOLVETON.            | .00'001 | 1302 | W_23'HC'82N     | 100.00' |
| 2   | W-25 25 DES  | 51.53  | 107  | W_19.18.42H | 47.00   | 159 | 151.99.715  | 10.26   | 181  | WARTITIE             | 100.00  | 1103 | MES-55.43"W     | 100.007 |
| 3   | W-25.52.062  | 47.27  | 5    | 141,12,194  | 92.07   | 200 | W-21.91.33W | 364.58  | 183  | 3.96.57.575          | 187.75  | 100  | S1777497W       | 110.88  |
| 113 | NBFS737W     | 46.00  | 138  | METERN      | 92.84   | 191 | N4723'45'W  | 100.00  | 65   | 3.01.23.395          | 207.65  | 1105 | W150537W        | 107.00  |
| 5   | M42'0724'W   | 35.53  | 991  | NEFTETPE    | 59.17   | 3   | NRCTORTH"W  | 100.007 | 257  | W-M-TELES            | 131.08  | 1136 | WESTSTR.        | 181.87  |
| 83  | W.H.E.ZO.ATM | 37.04  | 171  | 3,69,19,599 | 18.37   | 183 | WASSA'NO    | 3037    | 182  | W751307W             | 346.88F | 1307 | N79717057W      | 173.87  |
| 2   | W19702317W   | 20.02  | 142  | 3,69,59,586 | 18.57   | 3   | 37.555.75   | 152.45  | 198  | W-857.9782           | 180.94  | 1108 | W75767287W      | 179.78  |
| 5   | \$10'S727'W  | 10.00  | 143  | 3,17,70,09  | 36.86   | 143 | 3.85,10,195 | 218.89  | an   | W11717W              | 134.06" | 1109 | NT7*4750"M      | 133.007 |
| 133 | W-72727002   | 30.00  | 140  | 541,407378  | .98'88  | 166 | 24.35.447   | 115.30  | 188  | \$53721'40'W 238.59' | 158.50  | 1110 | 1110 N59'0749'W | 158.20  |