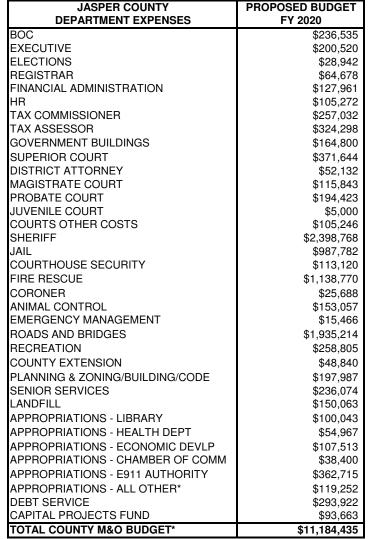

\*Includes JC Dept Family Children Svcs, JC BOE, GA Forestry Putnam Jasper Support Services, Family Connection, JCWSA

The FY 2020 Budget Detail Copy Is Available For Review at The Jasper County BOC Office Located at 126 W. Greene St. Suite 18, Monticello GA. 31064