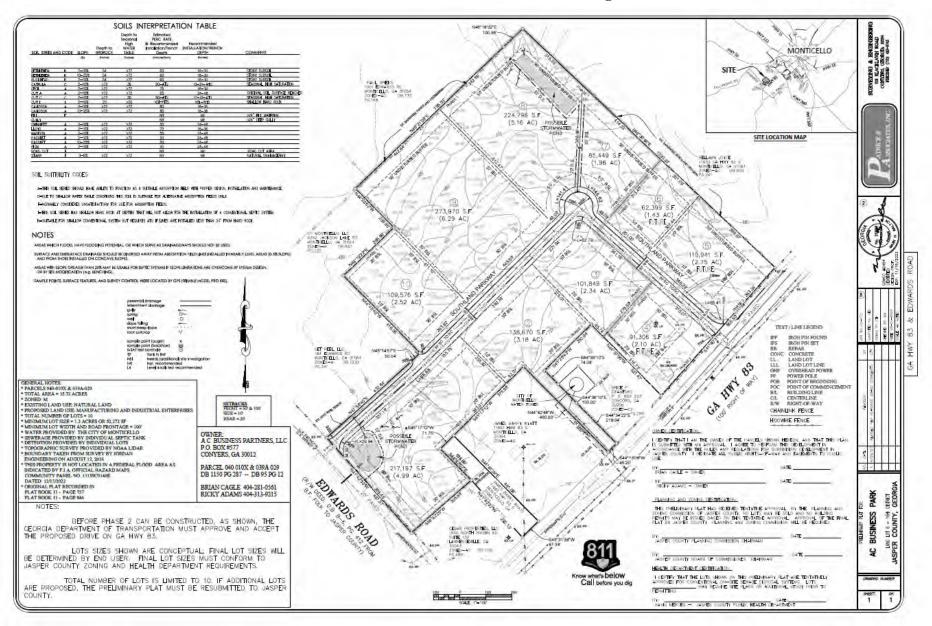

## **UPDATED PRELIMINARY PLAT 4-26-2023 from Planning Board Comments**

#### **Staff Analysis, Comments & Recommendations:**

The request is to divide the property into 10 tracts with a new road shown as Southland Parkway on the Preliminary Plat. Southland Parkway will have access on both Edwards Road and Hwy 83. The road itself shows a 60 foot right of way and a 30-foot road bed. The road design allows for a "knuckle" or "partial" cul-de-sac where the interior road turns which provides more road frontage for lots 7 & 8.

Under NOTES on the plat the following language is noted and does need to be further discussed:

BEFORE PHASE 2 CAN BE CONSTRUCTED, AS SHOWN, THE GEORGIA DEPARTMENT OF TRANSPORTATION MUST APPROVE AND ACCEPT THE PROPOSED DRIVE ON GA HWY 83. Staff Comment: Due to the project being proposed as 2 phases and approval from GDOT is not provided at this time, Staff recommends each phase of the project come back before the Planning Commission and Board of Commissioners for Final Plat approval once each phase completes the Development Land Disturbance Permit portion to show which lots are being requested for approval to record.

Staff further notes that while there is language that the project will be in 2 phases, there is no indication on the Preliminary Plat as to what lots would be part of Phase 1 which will come off of Edwards Road (a county road) and what lots would be part of Phase 2. Staff cautions the Boards prior to final approval to be clear on which lots or acreage will be phased as to prevent the project from only accessing off the county road without necessary improvements to the county road to handle additional traffic.

LOTS SIZES SHOWN ARE CONCEPTUAL; FINAL LOT SIZES WILL BE DETERMINED BY END USER. FINAL LOT SIZES MUST CONFORM TO JASPER COUNTY ZONING AND HEALTH DEPARTMENT REQUIREMENTS. Staff Comment: While it is certainly reasonable for a project to need some ability to modify based on an end user's need for land space, staff recommends that once the infrastructure, including but not limited to the new street, is installed and the applicant is ready to submit a Final Plat to come back before the Planning Commission and the Board of Commissioners to record, that the maximum number of lots under any further reconfiguration that varies from the Final Plat, that the number of lots be firmly set with a limit unless brought back before the respective Boards to be amended.