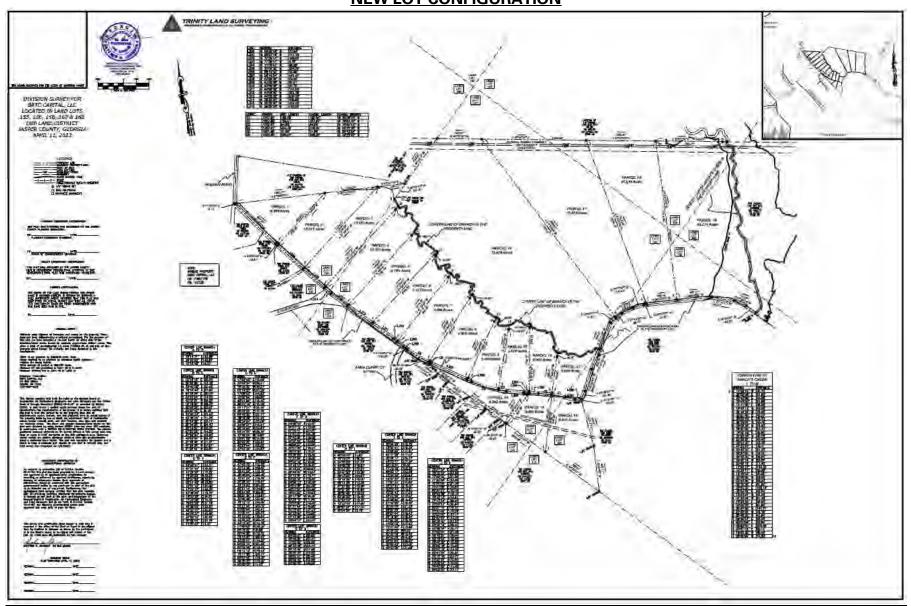

------------|--|--|
| Page 2        |  |  |
| March 9, 2023 |  |  |

Given these facts, the Owner respectfully requests the Application be approved as contemplated by the Plat. Should you have any additional questions or need additional information, please feel free to contact me.

Sincerely,

MARK A. BUCKLAND

Enclosures

cc: Ben Johnson (via email)

# ORIGINAL TRACT AS CURRENTLY SHOWN ON THE TAX WEBSITE \*THE TRACT HAS BEEN SUBDIVIDE FROM THE ORIGINAL 632.23 ACRES TO CREATE A 288.07 ACRE TRACT ON THE SOUTHERN PORTION OF THE LOT WHICH IS WHAT IS UNDER REQUEST IN THIS PETITION



# ORIGINAL SURVEY FROM 2001 PRIOR TO THE TRACT BEING SUBDIVIDED



# CURRENT RECORDED PLAT OF THE SOUTHERN PORTION OF THE ORIGINAL TRACT WHICH IS CURRENT 288.07 ACRES UNDER REQUEST



# **NEW LOT CONFIGURATION**



#### **Public Hearing 2:**

**Agenda Request – Jasper County BOC** 

**Department:** Planning and Zoning

**Date:** May 1, 2023

**Subject:** RES23-002 – Approval for an Agricultural Plat that has more than 3 lots

**Summary:** A Public Hearing will be held for RES23-002, Hardy Creek Estates, located off of Millen Road,

Map & Parcel 026 054 004. The request is to approve the division of land for a total of 11 lots

on 152.06 acres. The property is zoned AG and the lots will abut existing road frontage.

**Background:** The Planning Commission held a public hearing for the request on 04/20/2023.

**Cost:** Required legal advertisement only

**Recommended Motion:** N/A

# JASPER COUNTY RESIDENTIAL PLAT PETITION Board of Commissioners 5/01/2023

\_\_\_\_\_

Case Number:RES23-002Name of App