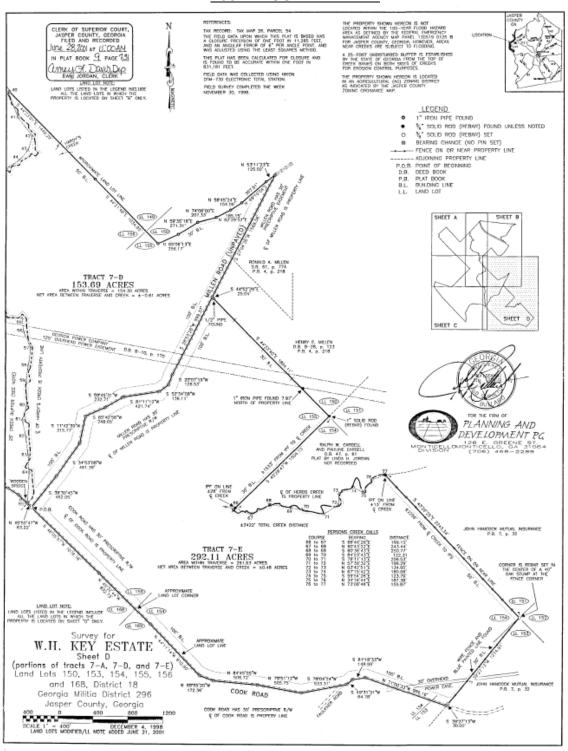

# ORIGINAL TRACT AS CURRENTLY SHOWN ON THE TAX WEBSITE \*THE TRACT HAS BEEN SUBDIVIDE FROM THE ORIGINAL 632.23 ACRES TO CREATE A 288.07 ACRE TRACT ON THE SOUTHERN PORTION OF THE LOT WHICH IS WHAT IS UNDER REQUEST IN THIS PETITION

# ORIGINAL SURVEY FROM 2001 PRIOR TO THE TRACT BEING SUBDIVIDED

# CURRENT RECORDED PLAT OF THE SOUTHERN PORTION OF THE ORIGINAL TRACT WHICH IS CURRENT 288.07 ACRES UNDER REQUEST

# **NEW LOT CONFIGURATION**