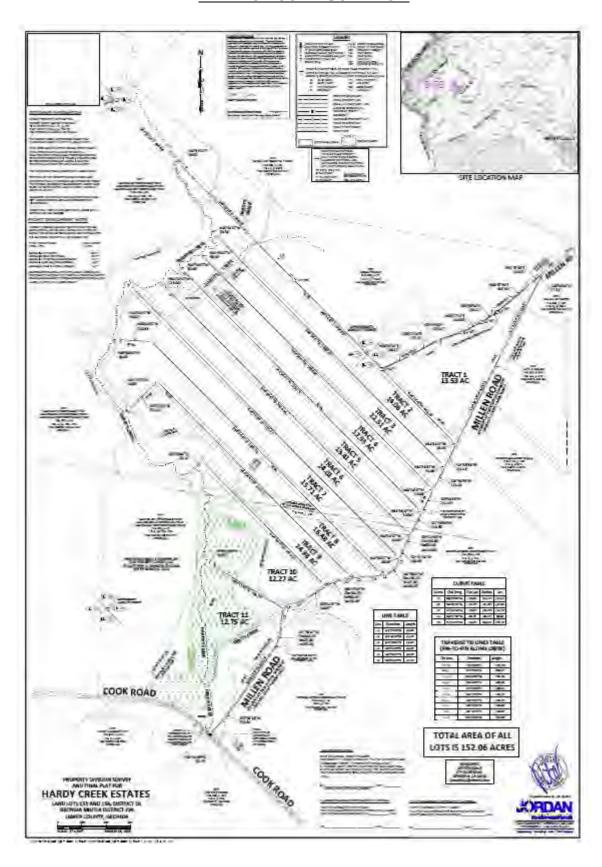

**Summary:** A Public Hearing will be held for RES23-002, Hardy Creek Estates, located off of Millen Road,

Map & Parcel 026 054 004. The request is to approve the division of land for a total of 11 lots

on 152.06 acres. The property is zoned AG and the lots will abut existing road frontage.

**Background:** The Planning Commission held a public hearing for the request on 04/20/2023.

**Cost:** Required legal advertisement only

**Request:** To subdivide a parcel of land into 11 lots to be known as Hardy

Creek Estates.

**Applicable Standard:** Section 105-161 (Development Regulations) and Section 119-244

(Zoning Ordinance)

**Purpose of Request:** To create lots that allows for both agricultural uses and construction

#### **2001 RECORDED PLAT**

# **NEW LOT CONFIGURATION**