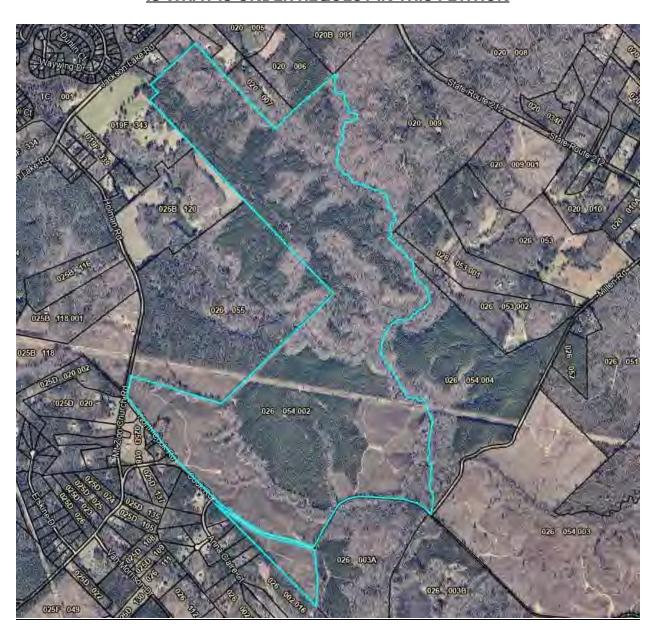

# ORIGINAL SURVEY FROM 2001 PRIOR TO THE TRACT BEING SUBDIVIDED

# CURRENT RECORDED PLAT OF THE SOUTHERN PORTION OF THE ORIGINAL TRACT WHICH IS CURRENT 288.07 ACRES UNDER REQUEST