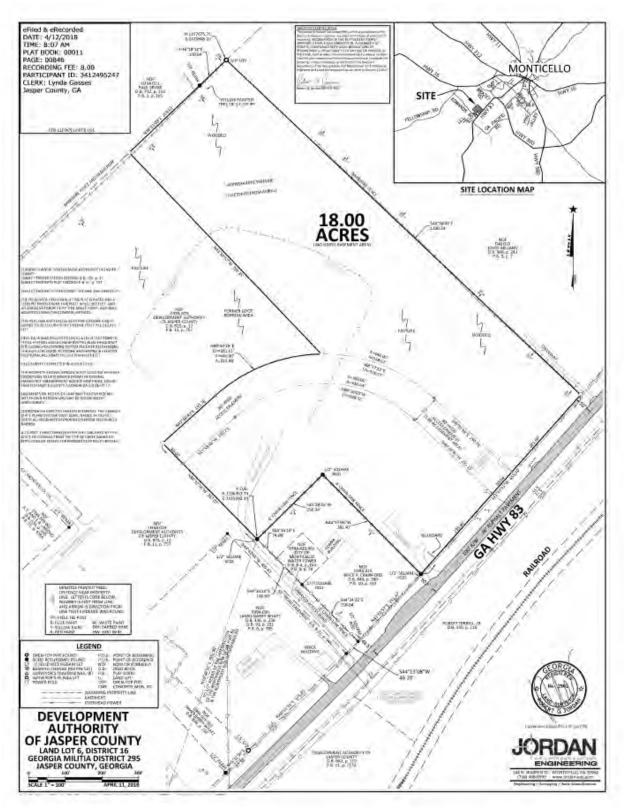

#### RECORDED PLAT SHOWING THE 18 ACRE TRACT SUBDIVIDED OUT

11 Planning Commission 4/20/2023 BOC 05/01/2023