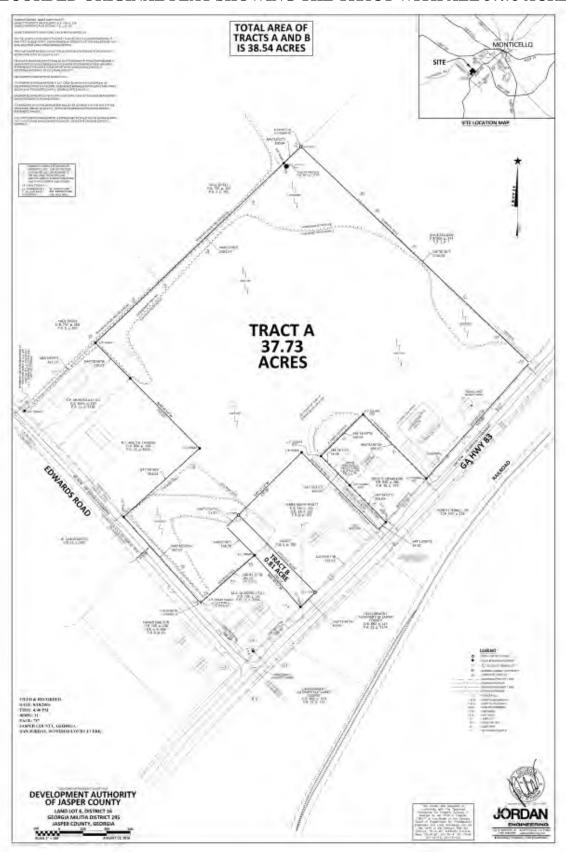

## RECORDED ORIGINAL PLAT SHOWING THE TRACT WITH ALL 37.73 ACRES

10 Planning Commission 4/20/2023 BOC 05/01/2023

# **Public Hearing 3:**

Agenda Request - Jasper County BOC

**Department:** Planning and Zoning

**Date:** May 1, 2023

**Subject:** PPT23-001 – Approval for Preliminary Plat for AC Business Park

**Summary:** A Public Hearing will be held for an Industrial/Commercial Preliminary Plat located at the NNW

intersection of Hwy 83 S and Edwards Road, Map & Parcel 040 010X and 039A 029. The

request is for a total of 10 lots on 35.72 acres.

**Background:** The request is to divide the property into 10 tracts with a new road shown as Southland

Parkway on the Preliminary Plat. Southland Parkway will have access on both Edwards Road

and Hwy 83.

**Cost:** Required legal advertisement only

**Recommended Motion:** N/A

#### **Staff Analysis, Comments & Recommendations:**

The request is to divide the property into 10 tracts with a new road shown as Southland Parkway on the Preliminary Plat. Southland Parkway will have access on both Edwards Road and Hwy 83. The road itself shows a 60 foot right of way and a 30-foot road bed. The road design allows for a "knuckle" or "partial" cul-de-sac where the interior road turns which provides more road frontage for lots 7 & 8.