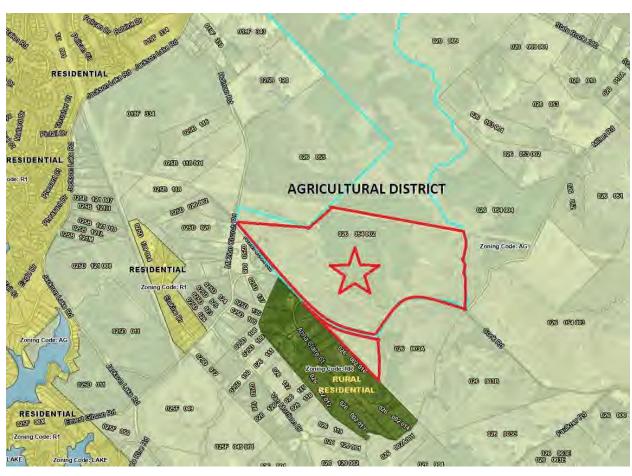

# **Public Hearing 1:**

Agenda Request - Jasper County BOC

**Department:** Planning and Zoning

**Date:** May 1, 2023

**Subject:** RES23-001 – Approval for an Agricultural Plat that has more than 3 lots

**Summary:** A Public Hearing will be held for RES23-001 located off of Cook Road, Map & Parcel 026 054

002. The request is to approve the division of land for a total of 19 lots on 288.707 acres. The

property is zoned AG and the lots will abut existing road frontage.

**Background:** The Planning Commission held a public hearing for the request on 04/20/2023.

serve the best interests of the county.

Comments: The current Tax Parcel on the Tax Assessor's QPublic website

shows a 632+- tract of land (aka parent parcel). In January of 2023 the parent parcel divided the tract into 2 tracts: a 288.707-acre tract under request to further subdivide into tracts to create new lots under the same zoning of Agricultural District and the remaining acre were

# ORIGINAL TRACT AS CURRENTLY SHOWN ON THE TAX WEBSITE \*THE TRACT HAS BEEN SUBDIVIDE FROM THE ORIGINAL 632.23 ACRES TO CREATE A 288.07 ACRE TRACT ON THE SOUTHERN PORTION OF THE LOT WHICH IS WHAT IS UNDER REQUEST IN THIS PETITION