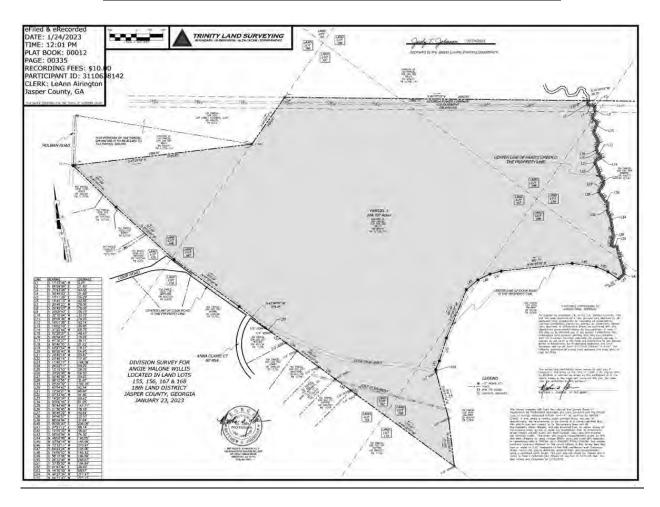

# ORIGINAL TRACT AS CURRENTLY SHOWN ON THE TAX WEBSITE \*THE TRACT HAS BEEN SUBDIVIDE FROM THE ORIGINAL 632.23 ACRES TO CREATE A 288.07 ACRE TRACT ON THE SOUTHERN PORTION OF THE LOT WHICH IS WHAT IS UNDER REQUEST IN THIS PETITION

# ORIGINAL SURVEY FROM 2001 PRIOR TO THE TRACT BEING SUBDIVIDED

# CURRENT RECORDED PLAT OF THE SOUTHERN PORTION OF THE ORIGINAL TRACT WHICH IS CURRENT 288.07 ACRES UNDER REQUEST

# **NEW LOT CONFIGURATION**