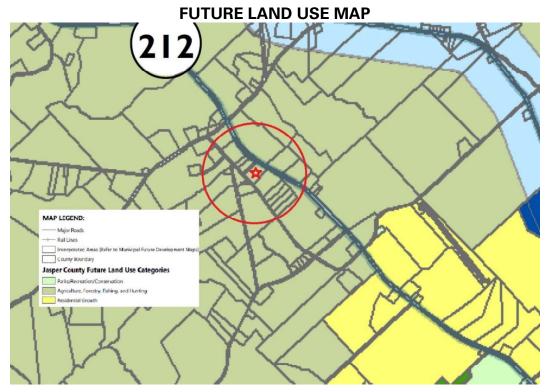

### **SURROUNDING MAP DESIGNATION AND LAND USES:**

**SUBJECT SITE**: The subject site is 7.72 acres, with road frontage on three roads, Hwy 212, Stone Road, and Seven Island Road, is zoned AG (Agricultural), and currently has 2 existing homes. The proposal is to cut out a 2+acre tract from the corner of Seven Island Road and Stone Road with one home requested for rezoning and leaving the remaining 5+acre tract as AG (Agricultural)

### North, Across Hwy 212

Land Use: Scattered Single-Family Residences, Agricultural Land

Zoning: AG (Agricultural)

### **East**

Land Use: Scattered Single-Family Residence (Existing)

Zoning: AG (Agricultural)

### South, across Seven Island Rd

Land Use: Single-Family Residence (Existing) and a cemetery

Zoning: RES (Residential) & AG (Agricultural)

### West

Land Use: Single-Family Residence (Existing)

Zoning: AG (Agricultural)

FINDING: The Jasper County Zoning Ordinance requires that at Future Land Use Map amendment be considered if the requested zoning does not align with the existing Future Land Use Map. The applicant did apply for a companion amendment, 2023-FLU-001. However, the Jasper County Zoning Ordinance also allows the Board of Commissioners to consider the rezoning request without amending the Future Land Use Map.

F. WHETHER THERE ARE OTHER EXISTING OR CHANGING CONDITIONS AFFECTING THE USE AND DEVELOPMENT OF THE PROPERTY WHICH GIVE SUPPORTING GROUNDS FOR EITHER APPROVAL OR DISAPPROVAL OF THE ZONING PROPOSAL.

FINDING: While the majority of the surrounding properties are zoned AG (Agricultural), directly across the road from the request is property zoned RES (Residential – fka "R1") which contributes to grounds for approval.