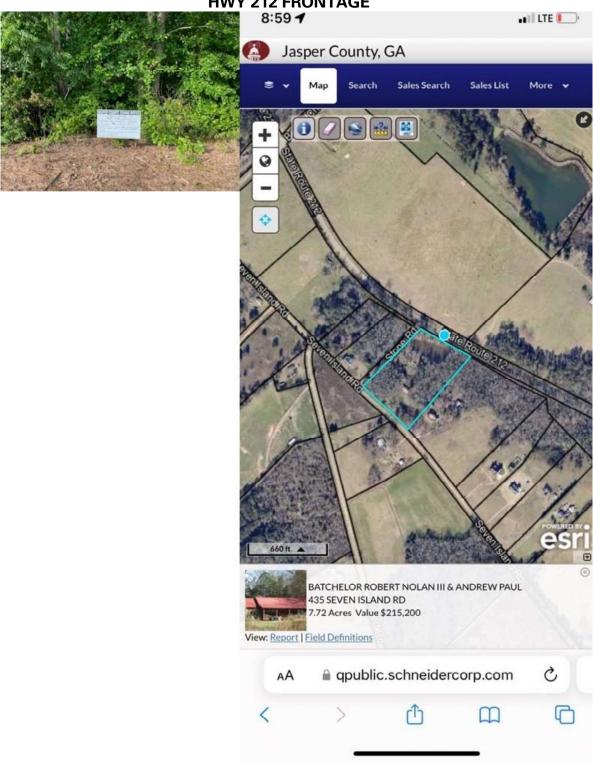

LOCATION 435 Seven Island Rd (North Side)

454+ Feet of Frontage Stone Road (East Side) 656.41 Feet of Frontage Hwy 212 (South Side) 459.97 Feet of Frontage

PARCEL SIZE: 2+ Acres of a 7.72-acre Tract

TAX PARCEL: 027 036C 001

### SIGNS HWY 212 FRONTAGE