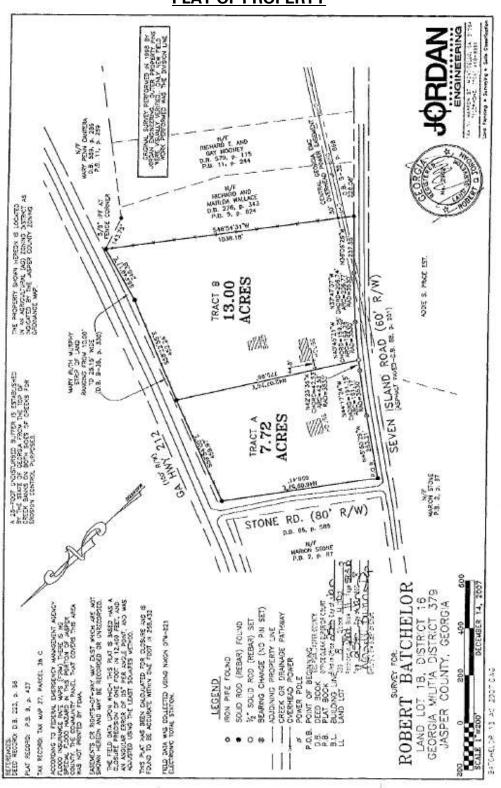

LOCATION 435 Seven Island Rd (North Side)

454+ Feet of Frontage Stone Road (East Side) 656.41 Feet of Frontage Hwy 212 (South Side) 459.97 Feet of Frontage

PARCEL SIZE: 2+ Acres of a 7.72-acre Tract

TAX PARCEL: 027 036C 001

COMMISSION DISTRICT: (4) Four

OWNER Robert Batchelor III and Andrew Batchelor

PETITIONER Robert Batchelor Jr

REPRESENTATIVE Robert Batchelor Jr

\_\_\_\_\_

APPLICANT'S INTENT

The purpose of the petition is to cut out a 2-acre

tract of the original lot (7.72 acres) to rezone to

RES and leave the 5+ acre track as AG

(Agricultural).

\_\_\_\_\_

### **SURROUNDING MAP DESIGNATION AND LAND USES:**

**SUBJECT SITE**: The subject site is 7.72 acres, with road frontage on three roads, Hwy 212, Stone Road, and Seven Island Road, is zoned AG (Agricultural), and currently has 2 existing homes. The proposal is to cut out a 2+acre tract from the corner of Seven Island Road and Stone Road with one home requested for rezoning and leaving the remaining 5+acre tract as AG (Agricultural)

### **PLAT OF PROPERTY**