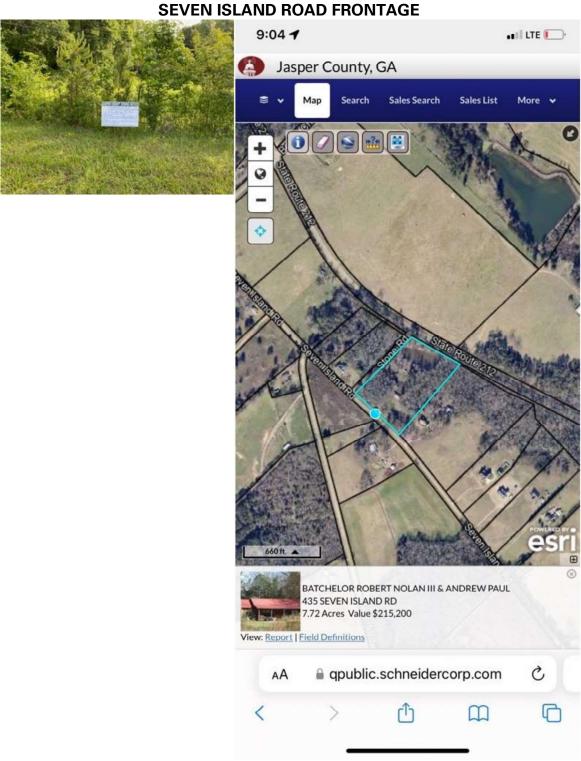

LOCATION 435 Seven Island Rd (North Side)

454+ Feet of Frontage Stone Road (East Side) 656.41 Feet of Frontage Hwy 212 (South Side) 459.97 Feet of Frontage

PARCEL SIZE: 2+ Acres of a 7.72-acre Tract

TAX PARCEL: 027 036C 001