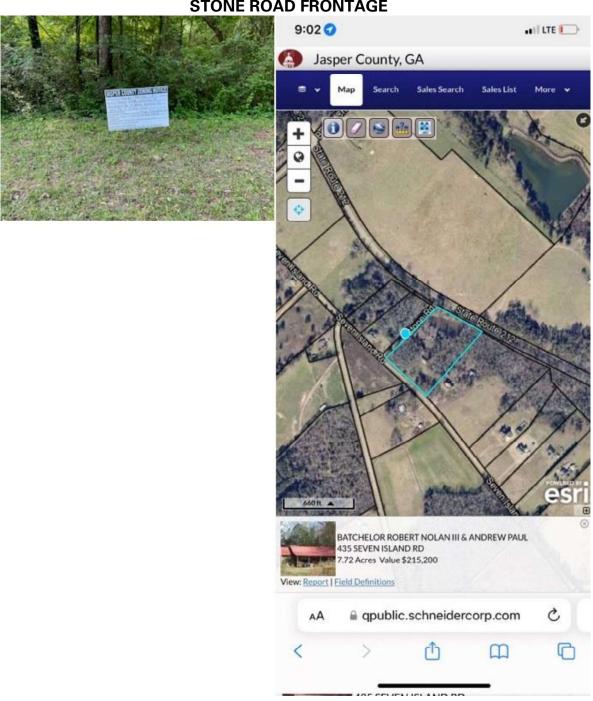

LOCATION 435 Seven Island Rd (North Side)

454+ Feet of Frontage Stone Road (East Side) 656.41 Feet of Frontage Hwy 212 (South Side) 459.97 Feet of Frontage

PARCEL SIZE: 2+ Acres of a 7.72-acre Tract

TAX PARCEL: 027 036C 001

### **STONE ROAD FRONTAGE**