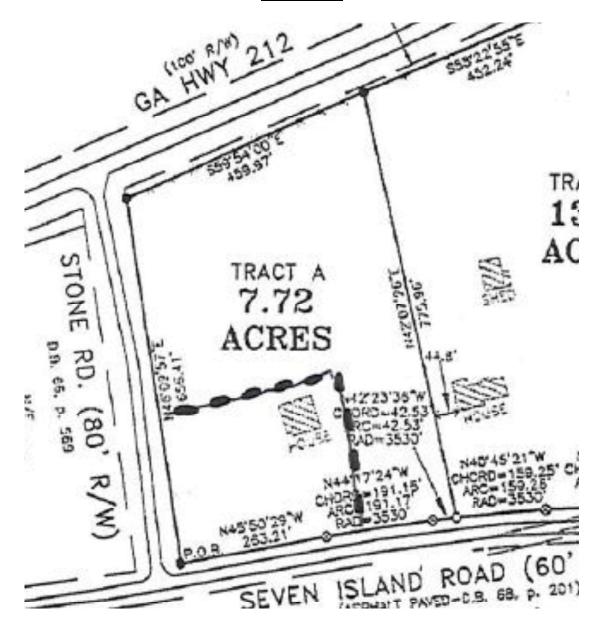

LOCATION 435 Seven Island Rd (North Side)

454+ Feet of Frontage Stone Road (East Side) 656.41 Feet of Frontage Hwy 212 (South Side) 459.97 Feet of Frontage

PARCEL SIZE: 2+ Acres of a 7.72-acre Tract

TAX PARCEL: 027 036C 001

tract of the original lot (7.72 acres) to rezone to

RES and leave the 5+ acre track as AG

(Agricultural).

\_\_\_\_\_

### **SURROUNDING MAP DESIGNATION AND LAND USES:**

**SUBJECT SITE**: The subject site is 7.72 acres, with road frontage on three roads, Hwy 212, Stone Road, and Seven Island Road, is zoned AG (Agricultural), and currently has 2 existing homes. The proposal is to cut out a 2+acre tract from the corner of Seven Island Road and Stone Road with one home requested for rezoning and leaving the remaining 5+acre tract as AG (Agricultural)

### **SITE PLAN**