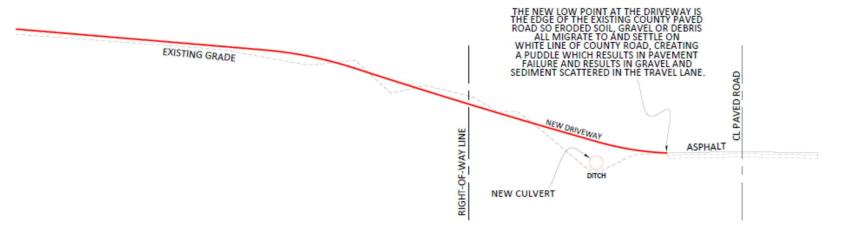

| Cash Check #     |
| Date: Pass Fail: See notice Inspector                                                                                                                                                                                                                                                                                 |                  |
| Date: Pass Fail: See no                                                                                                                                                                                                                                                                                               | otice Inspector  |

#### **Jasper County Permit**

#### **SPECS FOR ALL COUNTY DRIVEWAYS**

## INCORRECT CONSTRUCTION



#### CORRECT CONSTRUCTION



# **Jasper County Permit**