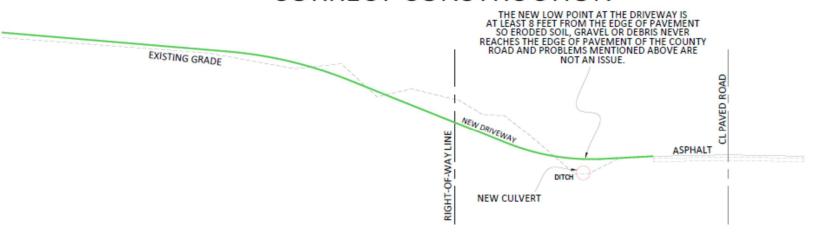

|
| Date: Pass Fail: See notice Inspector                                                                                                                                                                                                                                                                                 |                  |
| Date: Pass Fail: See no                                                                                                                                                                                                                                                                                               | otice Inspector  |

#### **Jasper County Permit**

#### **SPECS FOR ALL COUNTY DRIVEWAYS**

## INCORRECT CONSTRUCTION



#### CORRECT CONSTRUCTION



# **Jasper County Permit**