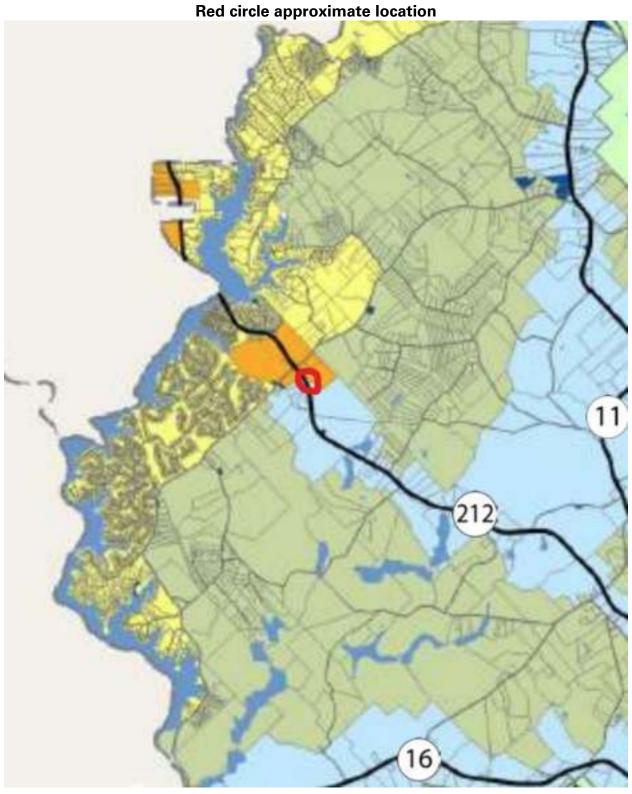

# FUTURE LAND USE MAP Red circle approximate location

2024-REZ-002 Planning Commission – 08/22/2024 Board of Commissioners – 09/09/2024