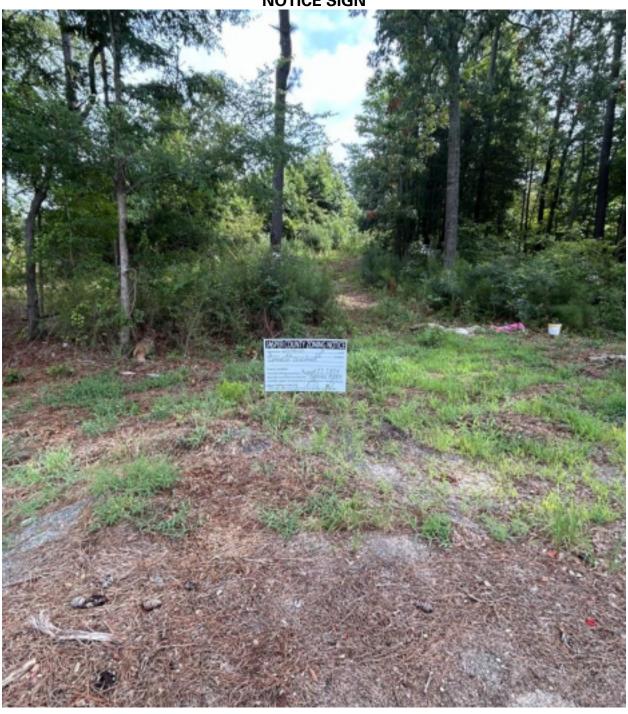

WHICH WILL OR COULD CAUSE AN EXCESSIVE BURDENSOME USE OF EXISTING STREETS, TRANSPORTATION FACILITIES, UTILITIES, OR SCHOOLS.

**FINDING**: Staff does not anticipate the proposed use will have a significant impact on the facilities and utilities serving the area.

E. WHETHER THE ZONING PROPOSAL IS IN CONFORMITY WITH THE POLICIES AND INTENT OF THE FUTURE LAND USE PLAN.

**FINDING:** The proposed zoning is consistent with the Future Land Use Map.

F. WHETHER THERE ARE OTHER EXISTING OR CHANGING CONDITIONS AFFECTING THE USE AND DEVELOPMENT OF THE PROPERTY WHICH GIVE SUPPORTING GROUNDS FOR EITHER APPROVAL OR DISAPPROVAL OF THE ZONING PROPOSAL.

FINDING: The proposed rezoning falls in line with the Jasper County Joint Comprehensive Plan for 2023-2028 and future land use map.

# **NOTICE SIGN**



# **AERIAL MAP**



ZONING MAP
Parcel marked in Blue Hashmarks



FUTURE LAND USE MAP



# JASPER COUNTY FUTURE DEVELOPMENT MAP



# JASPER COUNTY CHARACTER AREA COMPATIBILITY INDEX

| CHARACTER AREA                                    | DESCRIPTION                                                                                                                                                                                                                                      | ZONING<br>COMPATIBILITY*                      | APPROPRIATE LAND USES                                                                                                                                                                              | PAGI |
|---------------------------------------------------|-------------