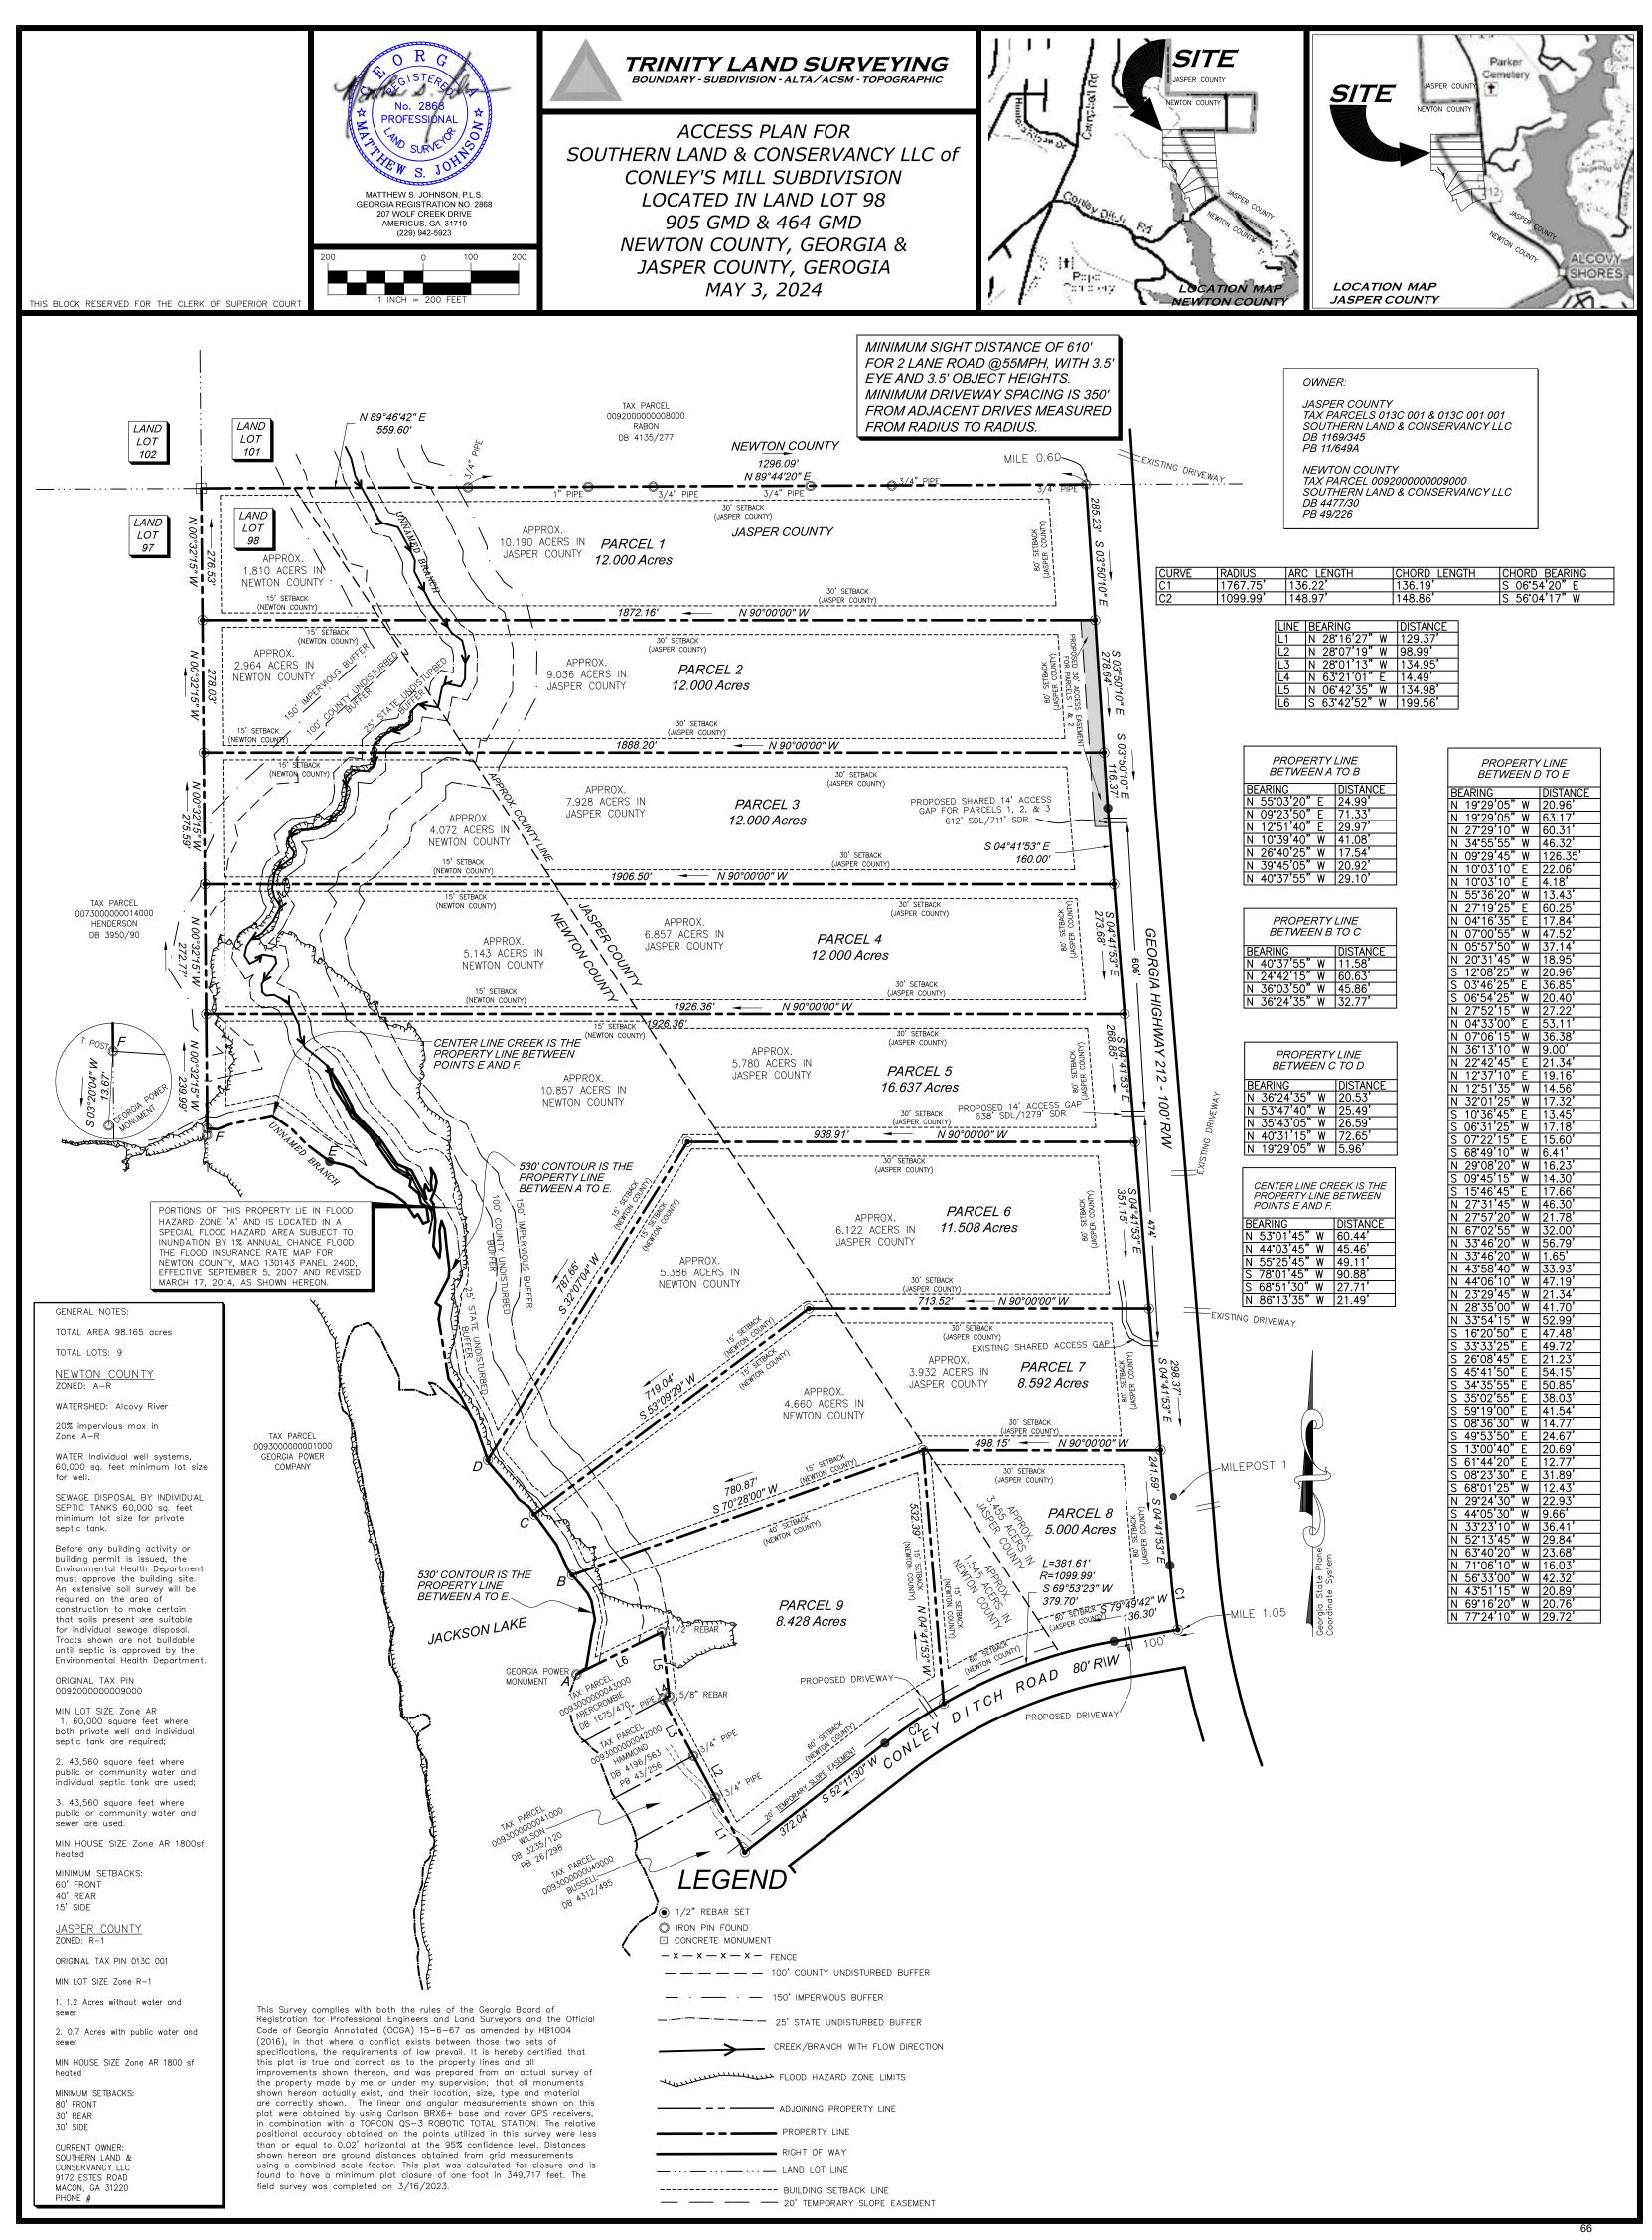

**Public Hearing 4:** LD 2024-06-01. Land Division plat for eight parcels off HWY 212 and Conley Ditch Rd. **Business Item 4:** LD 2024-06-01. Land Division plat for eight parcels between off HWY 212 and Conley Ditch Rd.