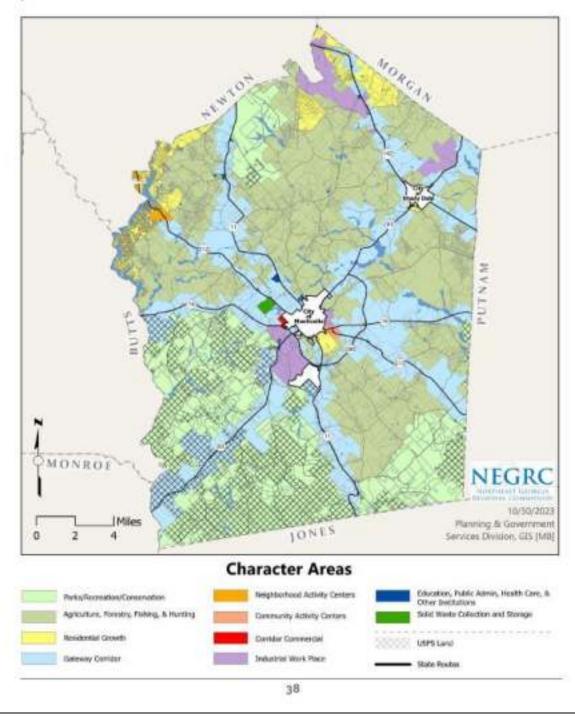

### GATEWAY CORRIDOR

The Gateway Corridor category incorporates land adjacent to state routes throughout unincorporated Jasper County including the existing Monticello Crossroads Scenic Byway. The Monticello Crossroads Scenic Byway is a 29-mile scenic corridor along portions of SR-11 and SR-83 that is intended to emphasize the rural and historic qualities of the area. The purpose of this Character Area is to ensure those same qualities are extended across the county, particularly in more highly traveled areas. Limited, low-intensity development. may be appropriate in specific areas along these corridors. However, development. must follow the design and landscaping requirements set forth in the Scenic Byways Corridor Management Plan. Development should reflect the intention of scenic byways: to celebrate cultural and natural resources. and preserve the scenic and environmental qualities of the corridors. This would include maintaining existing oak and pine forest canopies, rolling agricultural landscapes, and/ or significant historic sites and their viewsheds. Rural residential is an allowable use given it accomplishes the intention of this Character Area.

### JASPER COUNTY CHARACTER AREA COMPATIBILITY INDEX

| CHARACTER AREA                                    | DESCRIPTION                                                                                                                                                                                                                                      | ZONING<br>COMPATIBILITY*                      | APPROPRIATE LAND USES                                                                                                                                                                              | PAG |
|---------------------------------------------------|--------------------------------------------------------------------------------------------------------------------------------------------------------------------------------------------------------------------------------------------------|-----------------------------------------------|----------------------------------------------------------------------------------------------------------------------------------------------------------------------------------------------------|-----|
| Parks,<br>Recreation, and<br>Conservation         | Lands dedicated to positive<br>and active recreational, and<br>conservation uses                                                                                                                                                                 | AG, PRC Overlay,<br>5-2                       | Public parks, nature preserves,<br>wildlife management areas,<br>national forests, golf courses,<br>cometeries, and recreation centers.                                                            | 39  |
| Agriculture,<br>Forestry, Fishing,<br>and Hunting | Lands intended to retain their rural character throughout the planning horizon                                                                                                                                                                   | AG, PRC Overlay,<br>5-2                       | Rural residential, farming, raining<br>of livestock, timber production,<br>and harvesting, and wildlife<br>management areas                                                                        | 40  |
| Residential<br>Growth                             | Established residential<br>neighborhoods and areas<br>experiencing a transition to<br>residential development                                                                                                                                    | R-R, RES<br>(formerly R-1 and<br>R-2), AG     | Primarily single-family residential with secondary uses being recreation, education, public administration, health care, and/or other institutional land uses                                      | 41  |
| Gateway<br>Corridor                               | Limited, low-intensity development may be appropriate in specific areas along these corridors. However, development must follow the design and landscaping requirements set forth in the Scenic Byways corridor management plan                  | R-R, AG, PRC,<br>5-2, Scenic Byway<br>Overlay | Agriculture, timbering, large-lot rural residential                                                                                                                                                | 42  |
| Neighborhood<br>Activity Centers                  | Properties located at<br>intersections of collector roads,<br>or higher functional class,<br>in praximity to papulated<br>residential areas                                                                                                      | C-L-O-1                                       | Small-scale convenience stores,<br>formers markets, affices (including<br>medical), and other uses providing<br>limited shopping and service<br>apportunities for surrounding<br>residential areas | 43  |
| Community<br>Activity Centers                     | Areas where a variety of<br>commercial, office, civic,<br>residential, and light industrial<br>uses, developed in a traditional<br>neighborhood fushion, are<br>appropriate                                                                      | C-E, O-I                                      | Retail, service, office, and<br>professional sectors, residential<br>planned developments, parks,<br>greenspace, and other recreation<br>areas                                                     |     |
| Corridor<br>Commercial                            | Primarily include larger-<br>scale commercial, office,<br>health care, institutional, and<br>compatible light industrial<br>development, more oriented<br>to the automobile traveler and<br>requiring major road access<br>and higher visibility | C-2, O-I                                      | Commercial, health care,<br>institutional, light industrial,<br>incubator spaces, small office.                                                                                                    |     |