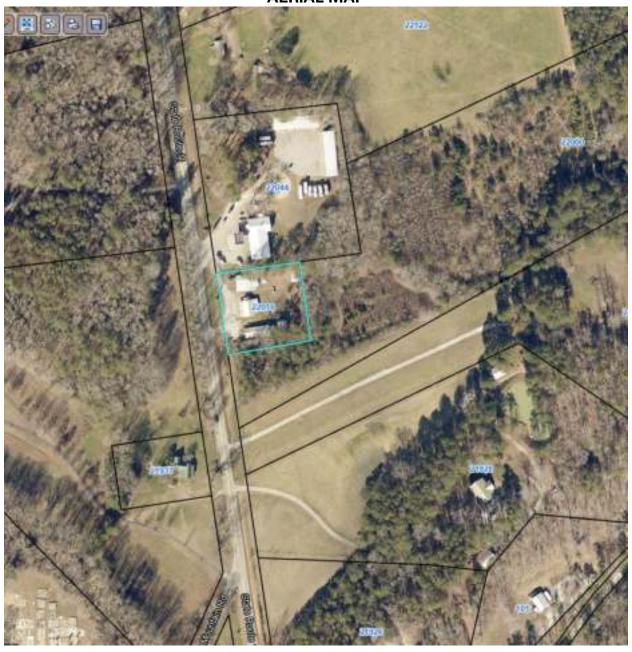

### **AERIAL MAP**

### REQUEST FOR REZONING

CASE NUMBER 2024-REZ-002

EXISTING LAND USE MAP Gateway Corridor

PROPOSED LAND USE MAP N/A

EXISTING ZONING AG (Agricultural)

PROPOSED ZONING C-2 (General Commercial)

LOCATION 22016 Hwy 11N

PARCEL SIZE: .92 Acres TAX PARCEL: 015 069

COMMISSION DISTRICT: (5) Five

OWNER Austin Scott

PETITIONER Jessica Abercrombie

REPRESENTATIVE Jessica Abercrombie

APPLICANT'S INTENT To rezone from AG (Agricultural) zoning district to