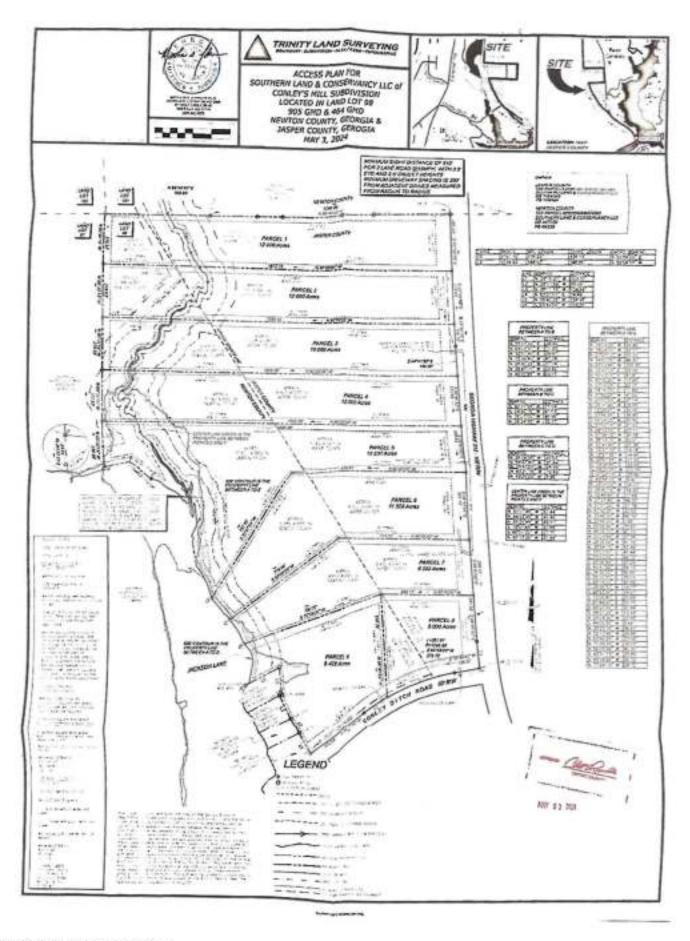

**Public Hearing 4:** LD 2024-06-01. Land Division plat for eight parcels off HWY 212 and Conley Ditch Rd. **Business Item 4:** LD 2024-06-01. Land Division plat for eight parcels between off HWY 212 and Conley Ditch Rd.