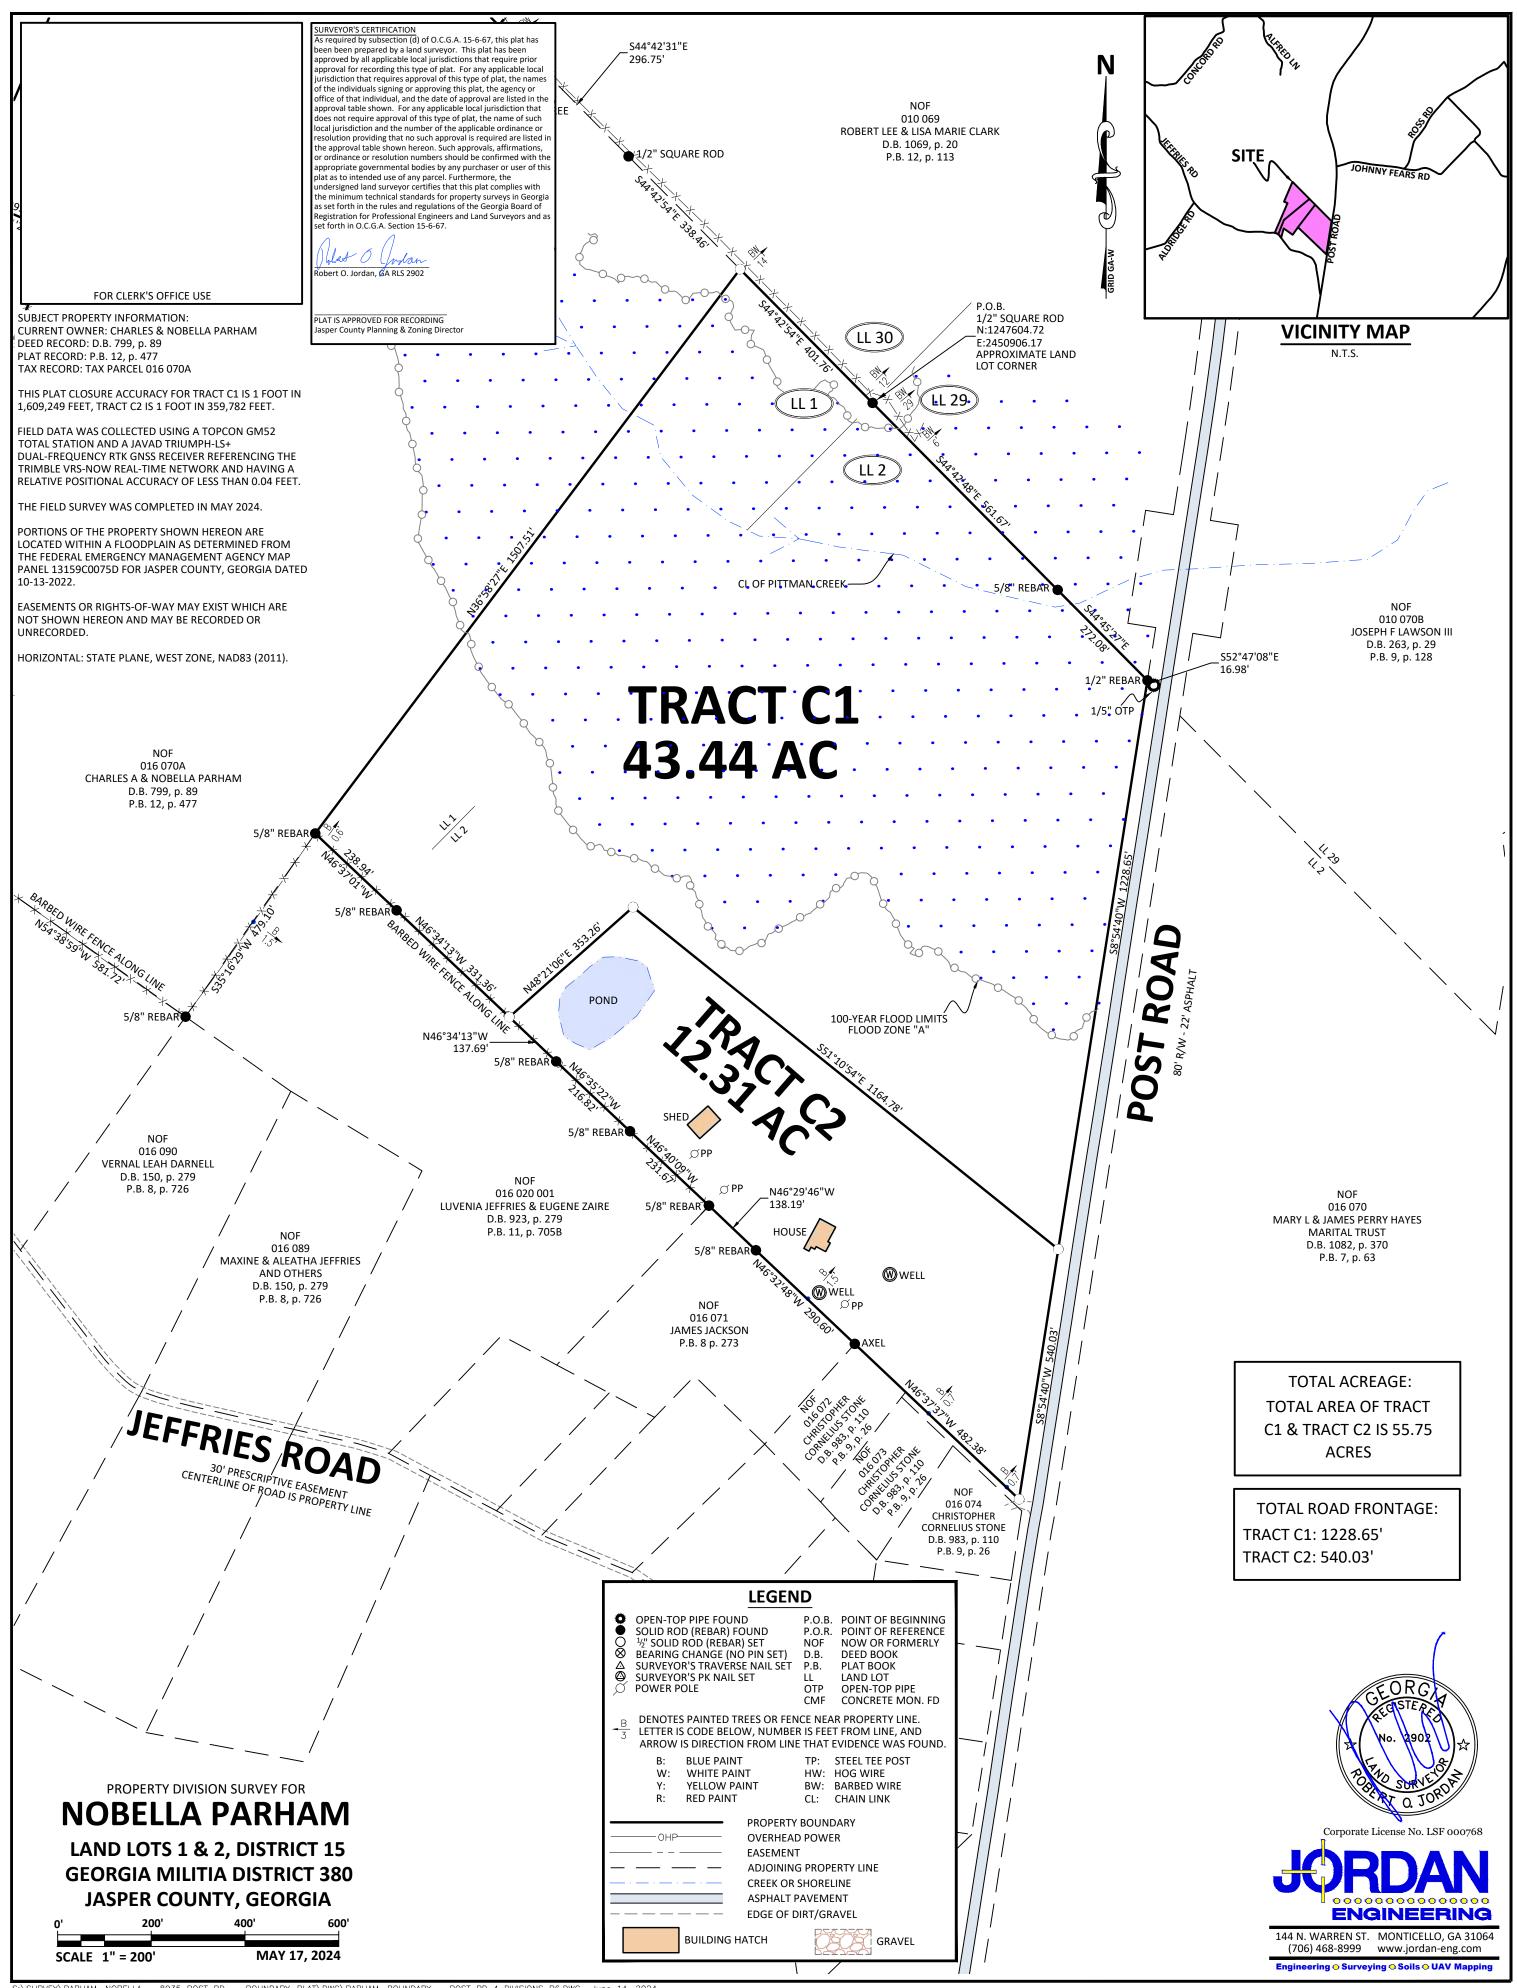

**Public Hearing 5:** LD 2024-06-02. Land Division plat for two additional parcels off Post Rd **Business Item 5:** LD 2024-06-02. Land Division plat for two additional parcels off Post Rd.