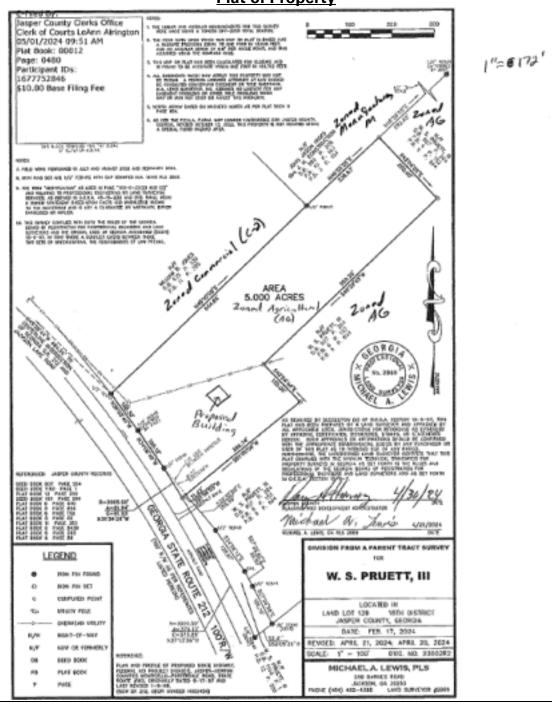

### Agenda Request - Jasper County BOC

**Department:** Planning and Zoning

Date: September 9, 2024

**Subject:** Rezoning Request- Case 2024 REZ-002

Summary: Rezoning application. 2024 REZ 002. Request to Rezone .92 acres from AG to C-2

**Background:** Mrs. Abercrombie is requesting to rezone .92 acres from AG to C-2 for use as a used car lot.

The Planning and Zoning board voted to recommend the Rezoning with a 3-2 vote on August 22, 2024

PARCEL SIZE: .92 Acres TAX PARCEL: 015 069

COMMISSION DISTRICT: (5) Five

OWNER Austin Scott

PETITIONER Jessica Abercrombie

REPRESENTATIVE Jessica Abercrombie

APPLICANT'S INTENT To rezone from AG (Agricultural) zoning district to