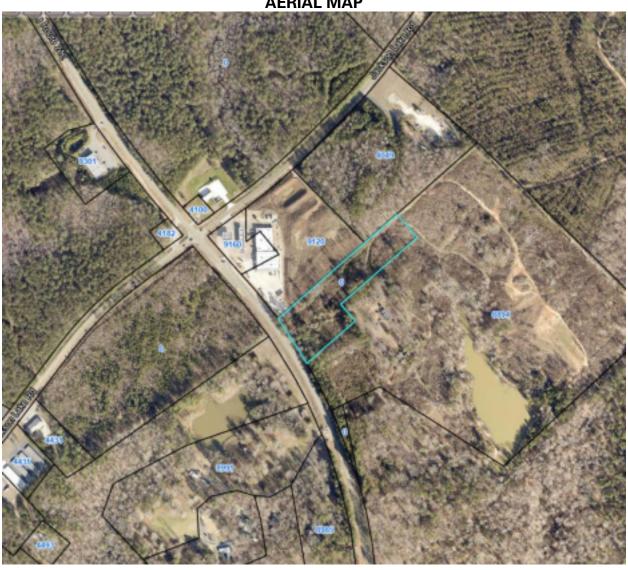

CAUSE AN EXCESSIVE BURDENSOME USE OF EXISTING STREETS, TRANSPORTATION FACILITIES, UTILITIES, OR SCHOOLS.

**FINDING**: Staff does not anticipate the proposed use will have a significant impact on the facilities and utilities serving the area.

E. WHETHER THE ZONING PROPOSAL IS IN CONFORMITY WITH THE POLICIES AND INTENT OF THE FUTURE LAND USE PLAN.

**FINDING:** The proposed zoning is consistent with the Future Land Use Map.

F. WHETHER THERE ARE OTHER EXISTING OR CHANGING CONDITIONS AFFECTING THE USE AND DEVELOPMENT OF THE PROPERTY WHICH GIVE SUPPORTING GROUNDS FOR EITHER APPROVAL OR DISAPPROVAL OF THE ZONING PROPOSAL.

FINDING: The proposed rezoning falls in line with the Jasper County Joint Comprehensive Plan for 2023-2028 and future land use map.

# **NOTICE SIGN**



# **AERIAL MAP**



ZONING MAP
Parcel marked in Blue Hashmarks



FUTURE LAND USE MAP



# JASPER COUNTY FUTURE DEVELOPMENT MAP



# JASPER COUNTY CHARACTER AREA COMPATIBILITY INDEX

| CHARACTER AREA                                    | DESCRIPTION                                                                                                                                                                                                                                      | ZONING<br>COMPATIBILITY*                      | APPROPRIATE LAND USES                                                                                                                                                                              | PAGI |
|---------------------------------------------------|---------------------------------