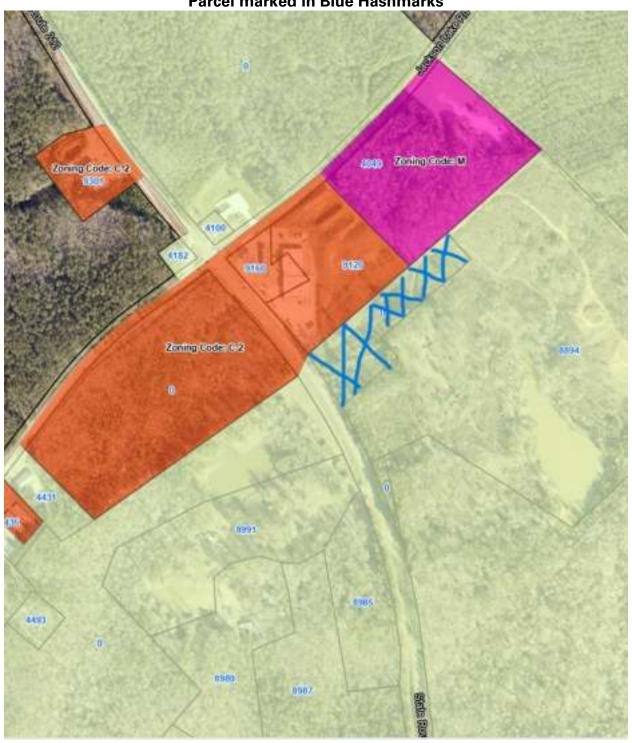

### **SUBJECT SITE AND SURROUNDING AREA:**

**SUBJECT SITE**: The subject site is .92 acres, located at 22016 Hwy 11N. Property is currently zoned AG (Agricultural).

### **NEARBY AND ADJACENT PROPERTIES/ZONINGS:**

### North

Use: Convivence Store

Zone: C-2 (General Commercial)

### **East**

Use: Single-family residential (build in process)

Zone: AG (Agricultural)

### South

Use: Single-family residential (Existing)

Zone: AG (Agricultural)

### West

Use: Single-family residential (Existing)

Zone: AG (Agricultural)