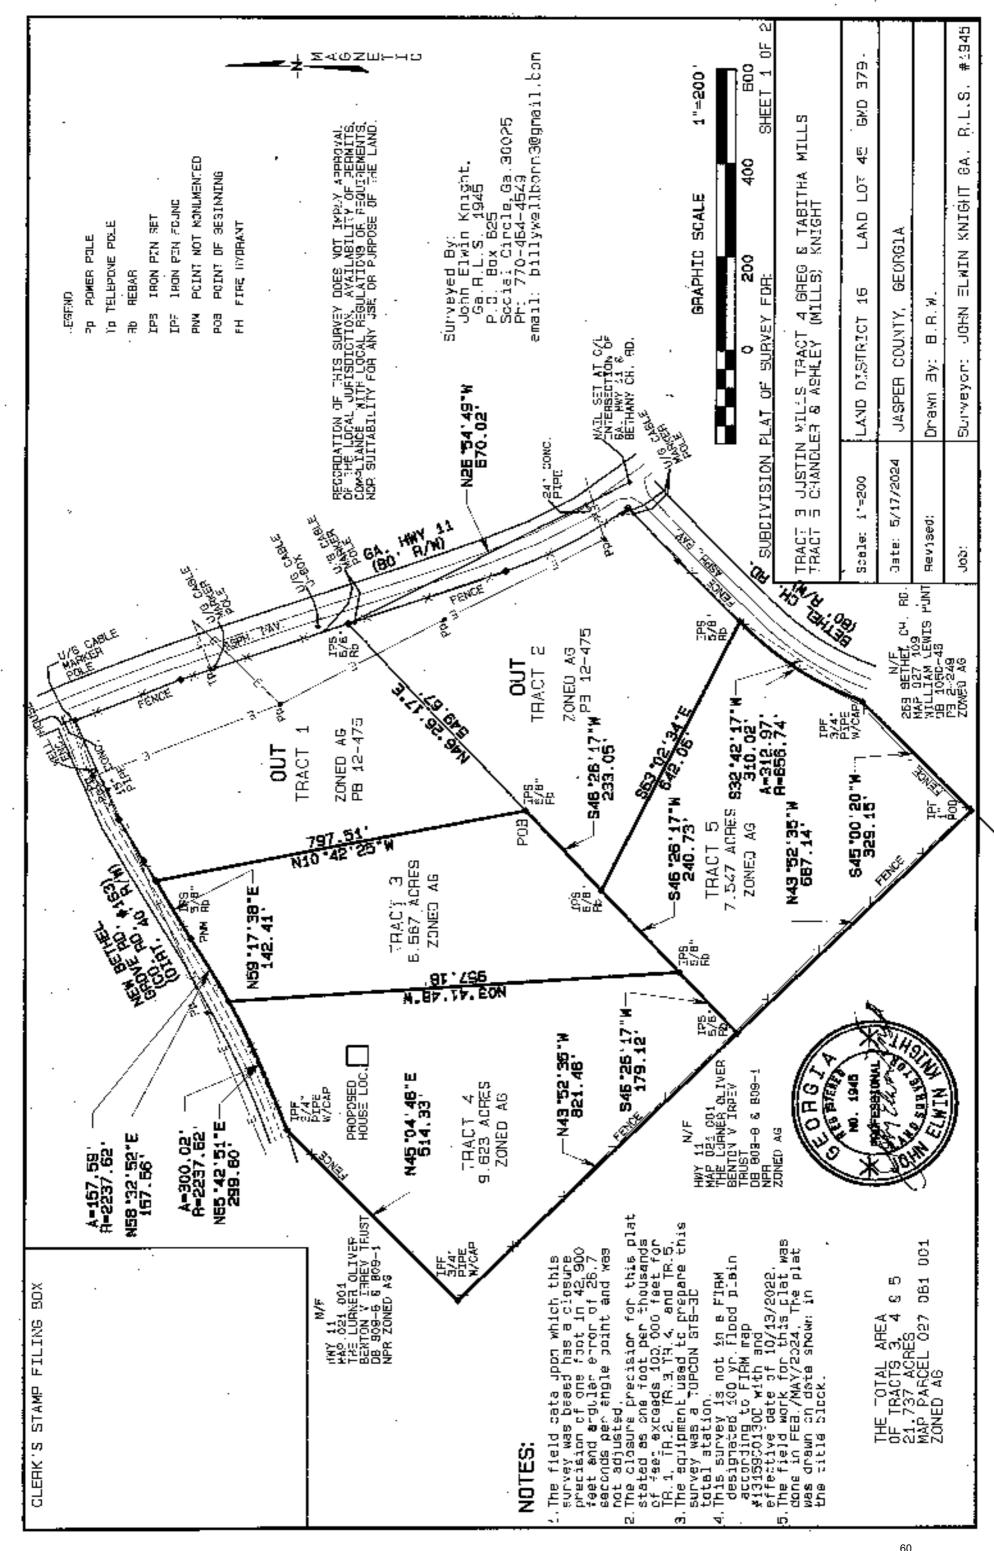

**Public Hearing 3:** LD 2024-05-01. Land Division plat for three additional parcels between Bethel Church Rd. and New Bethel Grove Church Rd. at Hwy 11N.

**Business Item 3:** LD 2024-05-01. Land Division plat for three additional parcels between Bethel Church Rd. and New Bethel Grove Church Rd. at Hwy 11N.