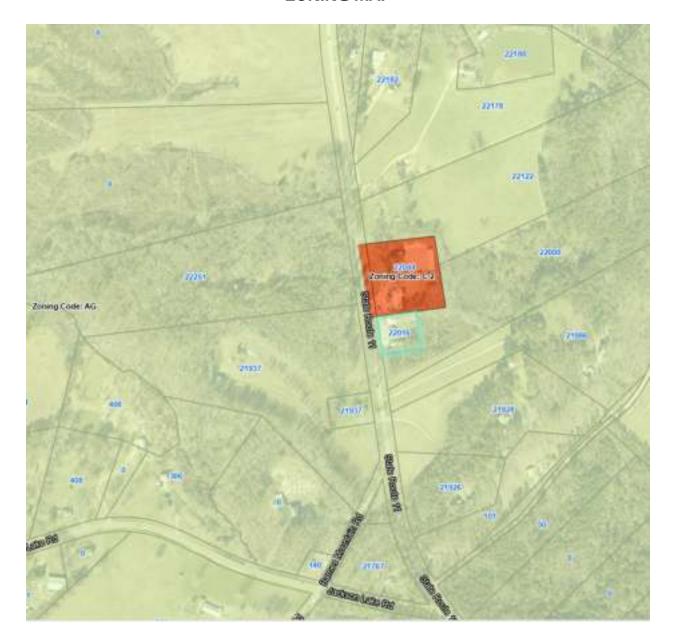

### **ZONING MAP**

### REQUEST FOR REZONING

CASE NUMBER 2024-REZ-002

EXISTING LAND USE MAP Gateway Corridor

PROPOSED LAND USE MAP N/A

EXISTING ZONING AG (Agricultural)

PROPOSED ZONING C-2 (General Commercial)

LOCATION 22016 Hwy 11N

### North

Use: Convivence Store

Zone: C-2 (General Commercial)

### **East**

Use: Single-family residential (build in process)

Zone: AG (Agricultural)

### South

Use: Single-family residential (Existing)

Zone: AG (Agricultural)

### West

Use: Single-family residential (Existing)

Zone: AG (Agricultural)